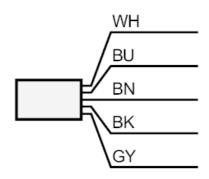

# Connection

|      | Core colours |
|------|--------------|
| BN = | brown        |
| BU = | blue         |
| BK = | black        |
| WH = | white        |
| GY = | grey         |