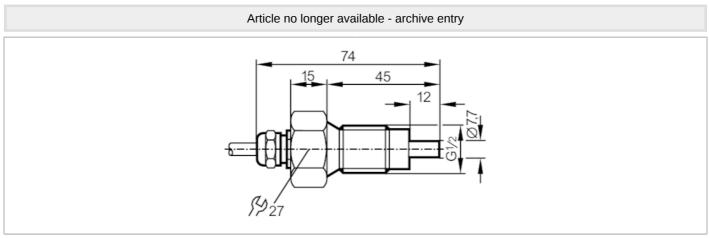

#### Flow sensor for connection to an evaluation unit

SFR12ZBB/25M

| Mechanical data                       |                                |  |  |
|---------------------------------------|--------------------------------|--|--|
| Housing                               | threaded type                  |  |  |
| Materials                             | stainless steel (1.4571/316Ti) |  |  |
| Materials (wetted parts)              | stainless steel (1.4571/316Ti) |  |  |
| Process connection                    | G 1/2 external thread          |  |  |
| Аксесуари                             |                                |  |  |
| Items supplied                        | sealings: 2 x AMF 30           |  |  |
| Remarks                               |                                |  |  |
| Pack quantity                         | 1 pcs.                         |  |  |
| Electrical connection                 |                                |  |  |
| Cable: 25 m; 5 x 0.34 mm <sup>2</sup> |                                |  |  |