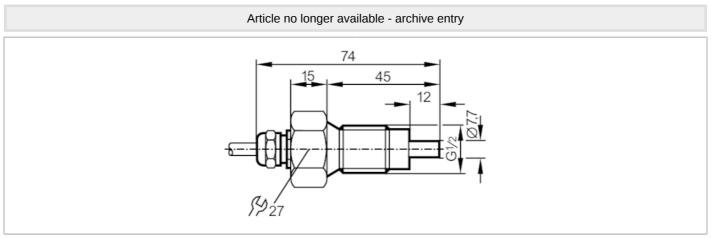

## SF3301

## Flow sensor for connection to an evaluation unit

SFR12ZBB/6M

| Mechanical data          |                                 |
|--------------------------|---------------------------------|
| Housing                  | threaded type                   |
| Materials                | stainless steel (1.4571/316Ti ) |
| Materials (wetted parts) | stainless steel (1.4571/316Ti ) |
| Process connection       | G 1/2 external thread           |
| Аксесуари                |                                 |
| Items supplied           | sealings: 2 x AMF 30            |
| Remarks                  |                                 |
| Pack quantity            | 1 pcs.                          |
| Electrical connection    |                                 |
| Cable: 6 m; 5 x 0.34 mm² |                                 |
| Connection               |                                 |
|                          |                                 |
|                          | BU<br>BN<br>BK                  |