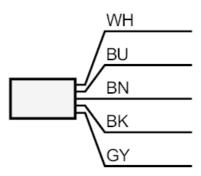

Connection

|      | Core colours : |
|------|----------------|
| BN = | brown          |
| BU = | blue           |
| BK = | black          |
| WH = | white          |
| GY = | grey           |