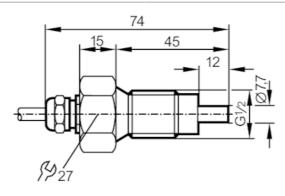

#### Alternative articles: SF5200 + E40096

When selecting an alternative article and accessories please note that technical data may differ!

| Product characteristics   |         |                        |
|---------------------------|---------|------------------------|
| Process connection        |         | G 1/2 external thread  |
| Application               |         |                        |
| Application               |         | high-temperature range |
| Media                     |         | Liquids; Gases         |
| Medium temperature        | [°C]    | -2580                  |
| Pressure rating           | [bar]   | 30                     |
| Liquids                   |         |                        |
| Application               |         | high-temperature range |
| Medium temperature        | [°C]    | -2580                  |
| Gases                     |         |                        |
| Medium temperature        | [°C]    | -2580                  |
| Electrical data           |         |                        |
| Connection to control mor | nitor   | VS 0200                |
| Measuring/setting range   | :       |                        |
| Liquids                   |         |                        |
| Setting range             | [cm/s]  | 3300                   |
| Greatest sensitivity      | [cm/s]  | 360                    |
| Gases                     |         |                        |
| Setting range             | [cm/s]  | 2002000                |
| Greatest sensitivity      | [cm/s]  | 200800                 |
| Accuracy / deviations     |         |                        |
| Temperature gradient      | [K/min] | 15                     |
| Response times            |         |                        |
| Response time             | [s]     | 110                    |
| Liquids                   |         |                        |
| Response time             | [s]     | 110                    |

### Flow sensor for connection to an evaluation unit

SFR12ABB/10M/PH

| Gases                                                            |     |                                 |  |
|------------------------------------------------------------------|-----|---------------------------------|--|
| Response time                                                    | [s] | 110                             |  |
| Operating conditions                                             |     |                                 |  |
| Protection                                                       |     | IP 67                           |  |
| Mechanical data                                                  |     |                                 |  |
| Housing                                                          |     | threaded type                   |  |
| Materials                                                        |     | stainless steel (1.4571/316Ti ) |  |
| Materials (wetted parts)                                         |     | stainless steel (1.4571/316Ti ) |  |
| Process connection                                               |     | G 1/2 external thread           |  |
| Аксесуари                                                        |     |                                 |  |
| Items supplied                                                   |     | sealings: 2 x AMF 30            |  |
| Remarks                                                          |     |                                 |  |
| Pack quantity                                                    |     | 1 pcs.                          |  |
| Electrical connection                                            |     |                                 |  |
| Cable: 10 m, PUR; Maximum cable length: 100 m; 5 x 0.34 mm², PVC |     |                                 |  |
| Connection                                                       |     |                                 |  |