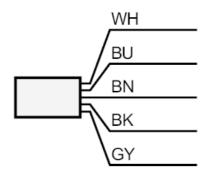

Connection

|      | Core colours : |  |
|------|----------------|--|
| BN = | brown          |  |
| BU = | blue           |  |
| BK = | black          |  |
| WH = | white          |  |
| GY = | grey           |  |