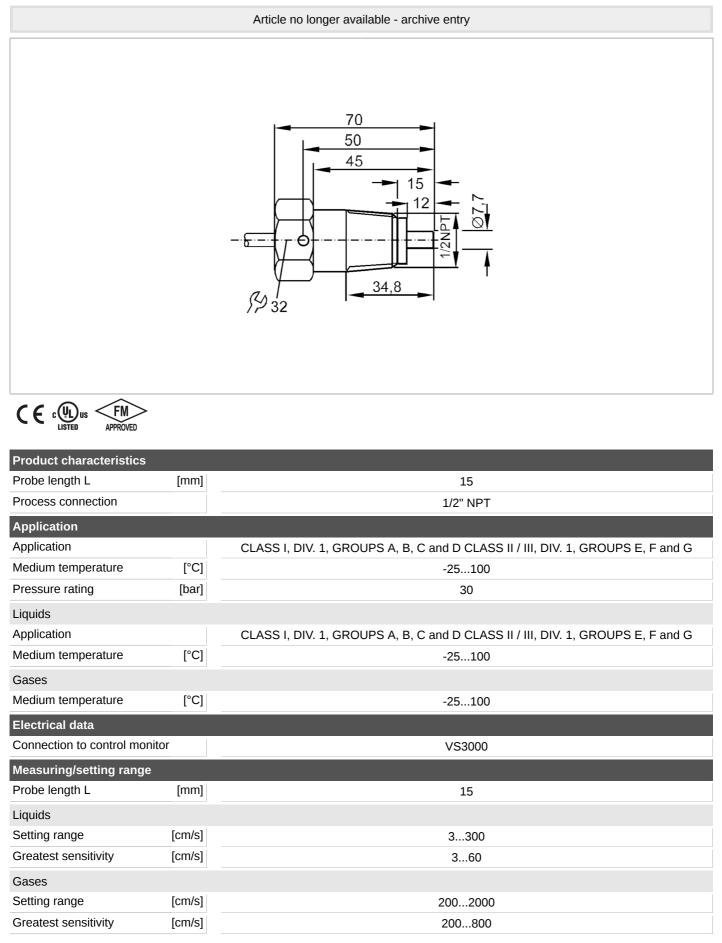

## Flow sensor for connection to an evaluation unit

SFN12ABBE1/6M

| Accuracy / deviations       |             |                                 |                  |  |
|-----------------------------|-------------|---------------------------------|------------------|--|
| Temperature gradient        | [K/min]     |                                 | 15               |  |
| Response times              |             |                                 |                  |  |
| Response time               | [S]         |                                 | 110              |  |
| Liquids                     |             |                                 |                  |  |
| Response time               | [S]         |                                 | 110              |  |
| Gases                       |             |                                 |                  |  |
| Response time               | [S]         |                                 | 110              |  |
| Operating conditions        |             |                                 |                  |  |
| Protection                  |             |                                 | IP 67            |  |
| Tests / approvals           |             |                                 |                  |  |
| Shock resistance            |             | DIN IEC 68-2-27                 | 40 g (11 ms)     |  |
| Vibration resistance        |             | DIN IEC 68-2-6                  | 10 g (552000 Hz) |  |
| Mechanical data             |             |                                 |                  |  |
| Weight                      | [g]         |                                 | 559.5            |  |
| Housing                     |             | threaded type                   |                  |  |
| Materials                   |             | stainless steel (1.4571/316Ti ) |                  |  |
| Materials (wetted parts)    |             | stainless steel (1.4571/316Ti ) |                  |  |
| Process connection          |             | 1/2" NPT                        |                  |  |
| Installation length EL      | [mm]        | 45                              |                  |  |
| Remarks                     |             |                                 |                  |  |
| Pack quantity               |             | 1 pcs.                          |                  |  |
| Electrical connection       |             |                                 |                  |  |
| Cable: 6 m, silicone; Maxin | num cable l | ength: 100 m; 5 x 0.34 mm       | 2                |  |