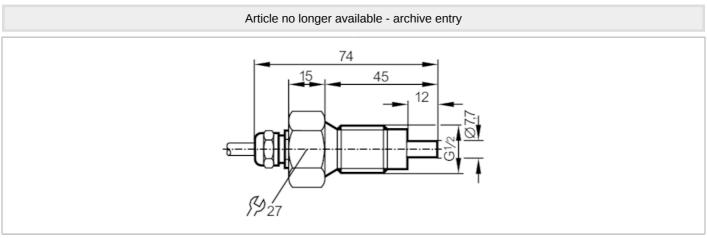

## Flow sensor for connection to an evaluation unit

SFR12ABA/20M/PH

| Operating co                         | onditions                                                 |                                |
|--------------------------------------|-----------------------------------------------------------|--------------------------------|
| Protection                           |                                                           | IP 67                          |
| Mechanical o                         | lata                                                      |                                |
| Housing                              |                                                           | threaded type                  |
| Materials                            |                                                           | stainless steel (1.4305 / 303) |
| Materials (wetted parts)             |                                                           | stainless steel (1.4305 / 303) |
| Process connection                   |                                                           | G 1/2 external thread          |
| Аксесуари                            |                                                           |                                |
| Items supplied                       |                                                           | sealings: 2 x AMF 30           |
| Remarks                              |                                                           |                                |
| Pack quantity                        |                                                           | 1 pcs.                         |
| Electrical co                        | nnection                                                  |                                |
| Cable: 20 m, F                       | PUR / PVC; 5 x 0.34 m                                     | m <sup>2</sup>                 |
| Connection                           |                                                           |                                |
|                                      |                                                           | BN<br>BK<br>GY                 |
| BN =<br>BU =<br>BK =<br>WH =<br>GY = | Core colours :<br>brown<br>blue<br>black<br>white<br>grey |                                |