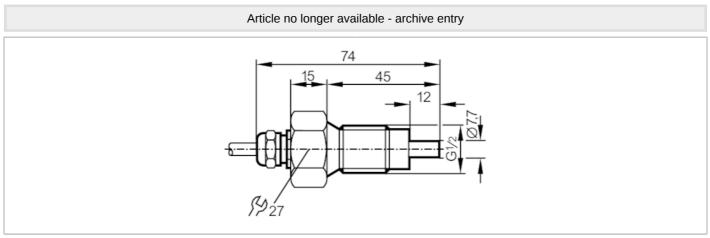

## SF3002

## Flow sensor for connection to an evaluation unit

SFR12ABA/10M/PH

| Product characteristics       | ;       |                        |
|-------------------------------|---------|------------------------|
| Process connection            |         | G 1/2 external thread  |
| Application                   |         |                        |
| Application                   |         | high-temperature range |
| Media                         |         | Liquids; Gases         |
| Medium temperature            | [°C]    | -2580                  |
| Pressure rating               | [bar]   | 30                     |
| Liquids                       |         |                        |
| Application                   |         | high-temperature range |
| Medium temperature            | [°C]    | -2580                  |
| Gases                         |         |                        |
| Medium temperature            | [°C]    | -2580                  |
| Electrical data               |         |                        |
| Connection to control monitor |         | VS 0200                |
| Measuring/setting rang        | е       |                        |
| Liquids                       |         |                        |
| Setting range                 | [cm/s]  | 3300                   |
| Greatest sensitivity          | [cm/s]  | 360                    |
| Gases                         |         |                        |
| Setting range                 | [cm/s]  | 2002000                |
| Greatest sensitivity          | [cm/s]  | 200800                 |
| Accuracy / deviations         |         |                        |
| Temperature gradient          | [K/min] | 15                     |
| Response times                |         |                        |
| Response time                 | [s]     | 110                    |
| Liquids                       |         |                        |
| Response time                 | [s]     | 110                    |
| Gases                         |         |                        |
| Response time                 | [s]     | 110                    |
|                               |         |                        |

## Flow sensor for connection to an evaluation unit

SFR12ABA/10M/PH

| Operating co                         | onditions                                                 |                                |
|--------------------------------------|-----------------------------------------------------------|--------------------------------|
| Protection                           |                                                           | IP 67                          |
| Mechanical d                         | lata                                                      |                                |
| Housing                              |                                                           | threaded type                  |
| Materials                            |                                                           | stainless steel (1.4305 / 303) |
| Materials (wetted parts)             |                                                           | stainless steel (1.4305 / 303) |
| Process connection                   |                                                           | G 1/2 external thread          |
| Аксесуари                            |                                                           |                                |
| Items supplied                       |                                                           | sealings: 2 x AMF 30           |
| Remarks                              |                                                           |                                |
| Pack quantity                        |                                                           | 1 pcs.                         |
| Electrical con                       | nnection                                                  |                                |
| Cable: 10 m, F                       | PUR / PVC; 5 x 0.34 m                                     | m <sup>2</sup>                 |
| Connection                           |                                                           |                                |
|                                      |                                                           | BN<br>BN<br>BK<br>GY           |
| BN =<br>BU =<br>BK =<br>WH =<br>GY = | Core colours :<br>brown<br>blue<br>black<br>white<br>grey |                                |