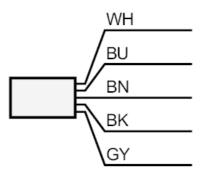

|      | Core colours : |
|------|----------------|
| BN = | brown          |
| BU = | blue           |
| BK = | black          |
| WH = | white          |
| GY = | grey           |