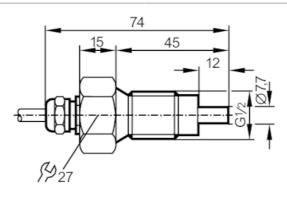

#### Alternative articles: SF5350 + E40096

When selecting an alternative article and accessories please note that technical data may differ!

| Product characteristics       |         |                        |
|-------------------------------|---------|------------------------|
| Process connection            |         | G 1/2 external thread  |
| Application                   |         |                        |
| Application                   |         | high-temperature range |
| Media                         |         | Liquids; Gases         |
| Medium temperature            | [°C]    | -2580                  |
| Pressure rating               | [bar]   | 30                     |
| Liquids                       |         |                        |
| Application                   |         | high-temperature range |
| Medium temperature            | [°C]    | -2580                  |
| Gases                         |         |                        |
| Medium temperature            | [°C]    | -2580                  |
| Electrical data               |         |                        |
| Connection to control monitor |         | VS 0200                |
| Measuring/setting range       | e       |                        |
| Liquids                       |         |                        |
| Setting range                 | [cm/s]  | 3300                   |
| Greatest sensitivity          | [cm/s]  | 360                    |
| Gases                         |         |                        |
| Setting range                 | [cm/s]  | 2002000                |
| Greatest sensitivity          | [cm/s]  | 200800                 |
| Accuracy / deviations         |         |                        |
| Temperature gradient          | [K/min] | 15                     |
| Response times                |         |                        |
| Response time                 | [S]     | 110                    |
| Liquids                       |         |                        |
| Response time                 | [s]     | 110                    |
|                               |         |                        |

## Flow sensor for connection to an evaluation unit

SFR12ABA

| Gases                                                                        |     |                                |  |  |
|------------------------------------------------------------------------------|-----|--------------------------------|--|--|
| Response time                                                                | [s] | 110                            |  |  |
| Operating conditions                                                         |     |                                |  |  |
| Protection                                                                   |     | IP 67                          |  |  |
| Mechanical data                                                              |     |                                |  |  |
| Housing                                                                      |     | threaded type                  |  |  |
| Materials                                                                    |     | stainless steel (1.4305 / 303) |  |  |
| Materials (wetted parts)                                                     |     | stainless steel (1.4305 / 303) |  |  |
| Process connection                                                           |     | G 1/2 external thread          |  |  |
| Аксесуари                                                                    |     |                                |  |  |
| Items supplied                                                               |     | sealings: 2 x AMF 30           |  |  |
| Remarks                                                                      |     |                                |  |  |
| Pack quantity                                                                |     | 1 pcs.                         |  |  |
| Electrical connection                                                        |     |                                |  |  |
| Cable: 2 m, PUR; Maximum cable length: 100 m; 5 x 0.34 mm <sup>2</sup> , PVC |     |                                |  |  |
| Connection                                                                   |     |                                |  |  |
|                                                                              |     |                                |  |  |