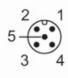

### Electrical connection

Connector: 1 x M12; coding: A; Maximum cable length: 100 m