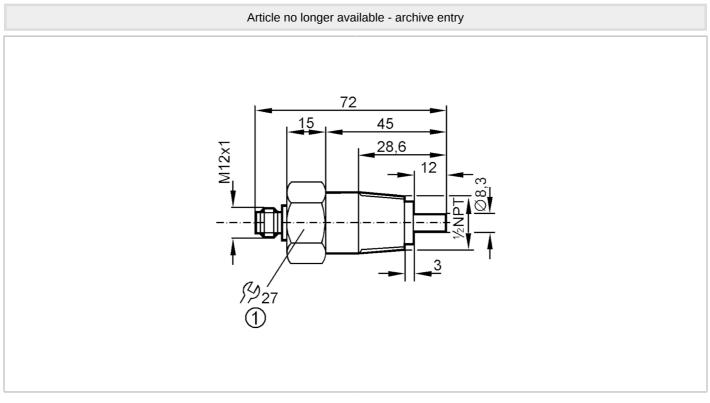

## Flow sensor for connection to an evaluation unit

SFN12XBK/US

| Product characteristics  |         |                 |                           |  |  |
|--------------------------|---------|-----------------|---------------------------|--|--|
| Process connection       |         |                 | 1/2" NPT                  |  |  |
| Application              |         |                 |                           |  |  |
| Media                    |         |                 | Liquids; aggressive media |  |  |
| Pressure rating          | [bar]   |                 | 30                        |  |  |
| Liquids                  |         |                 |                           |  |  |
| Medium temperature       | [°C]    |                 | 570                       |  |  |
| Electrical data          |         |                 |                           |  |  |
| Connection to control mo | nitor   |                 | VS 0200                   |  |  |
| Measuring/setting range  |         |                 |                           |  |  |
| Liquids                  |         |                 |                           |  |  |
| Setting range            | [cm/s]  |                 | 060                       |  |  |
| Greatest sensitivity     | [cm/s]  |                 | 340                       |  |  |
| Accuracy / deviations    |         |                 |                           |  |  |
| Temperature gradient     | [K/min] |                 | 7                         |  |  |
| Response times           |         |                 |                           |  |  |
| Response time            | [s]     |                 | 220                       |  |  |
| Liquids                  |         |                 |                           |  |  |
| Response time            | [s]     |                 | 220                       |  |  |
| Operating conditions     |         |                 |                           |  |  |
| Protection               |         |                 | IP 67                     |  |  |
| Tests / approvals        |         |                 |                           |  |  |
| Shock resistance         |         | DIN IEC 68-2-27 | 40 g (11 ms)              |  |  |

#### Flow sensor for connection to an evaluation unit

SFN12XBK/US

| Vibration resistance     | DIN IEC 68-2-6                                                  | 10 g (552000 Hz)                             |  |  |  |
|--------------------------|-----------------------------------------------------------------|----------------------------------------------|--|--|--|
| Mechanical data          |                                                                 |                                              |  |  |  |
| Housing                  | threaded type  ceramics (99.9 % Al2O3)  ceramics (99.9 % Al2O3) |                                              |  |  |  |
| Materials                |                                                                 |                                              |  |  |  |
| Materials (wetted parts) |                                                                 |                                              |  |  |  |
| Process connection       |                                                                 | 1/2" NPT                                     |  |  |  |
| Аксесуари                |                                                                 |                                              |  |  |  |
| Items supplied           |                                                                 | sealings: 1, PTFE                            |  |  |  |
| Remarks                  |                                                                 |                                              |  |  |  |
| Remarks                  | For s                                                           | ealing use the supplied PTFE packing washer. |  |  |  |
| Pack quantity            |                                                                 | 1 pcs.                                       |  |  |  |

### Electrical connection

Connector: 1 x M12; coding: A; Maximum cable length: 100 m