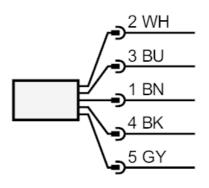

### Connection

Core colours :

BN = brown

BU = blue

BK = black

WH = white

GY = grey