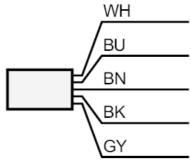

## Flow sensor for connection to an evaluation unit

SFN12AAC

| Operating conditions          |                                           |
|-------------------------------|-------------------------------------------|
| Protection Protection         | IP 67                                     |
| Mechanical data               |                                           |
| Housing                       | threaded type                             |
| Materials                     | PTFE                                      |
| Materials (wetted parts)      | PTFE                                      |
| Process connection            | 1/2" NPT                                  |
| Remarks                       |                                           |
| Pack quantity                 | 1 pcs.                                    |
| Electrical connection         |                                           |
| Cable: 6 m, PUR; Maximum cabl | e length: 100 m; 5 x 0.34 mm <sup>2</sup> |
| Connection                    |                                           |
|                               |                                           |
|                               | <u>WH</u>                                 |

Core colours :

BN = brown

BU = blue

BK = black

WH = white

GY = grey