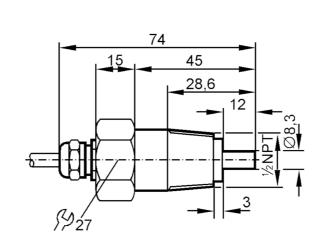

### Alternative articles: SF5800 + E40127

When selecting an alternative article and accessories please note that technical data may differ!

| Product characteristics       | i       |                           |
|-------------------------------|---------|---------------------------|
| Process connection            |         | 1/2" NPT                  |
| Application                   |         |                           |
| Media                         |         | Liquids; aggressive media |
| Medium temperature            | [°C]    | -2580                     |
| Pressure rating               | [bar]   | 5                         |
| Liquids                       |         |                           |
| Medium temperature            | [°C]    | -2580                     |
| Electrical data               |         |                           |
| Connection to control monitor |         | VS 0200                   |
| Measuring/setting range       | е       |                           |
| Liquids                       |         |                           |
| Setting range                 | [cm/s]  | 060                       |
| Greatest sensitivity          | [cm/s]  | 020                       |
| Accuracy / deviations         |         |                           |
| Temperature gradient          | [K/min] | 15                        |
| Response times                |         |                           |
| Response time                 | [s]     | 220                       |
| Liquids                       |         |                           |
| Response time                 | [s]     | 220                       |

## Flow sensor for connection to an evaluation unit

SFN12AAC

| Operating conditions          |                                           |
|-------------------------------|-------------------------------------------|
| Protection Protection         | IP 67                                     |
| Mechanical data               |                                           |
| Housing                       | threaded type                             |
| Materials                     | PTFE                                      |
| Materials (wetted parts)      | PTFE                                      |
| Process connection            | 1/2" NPT                                  |
| Remarks                       |                                           |
| Pack quantity                 | 1 pcs.                                    |
| Electrical connection         |                                           |
| Cable: 6 m, PUR; Maximum cabl | e length: 100 m; 5 x 0.34 mm <sup>2</sup> |
| Connection                    |                                           |
|                               |                                           |
|                               | <u>WH</u>                                 |