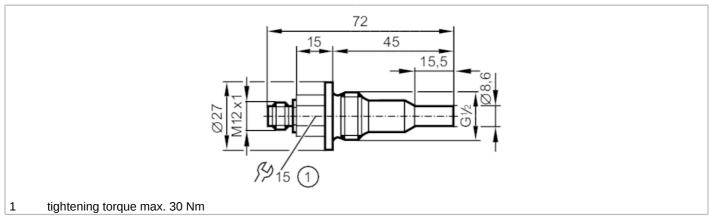

### Flow sensor for connection to an evaluation unit

SFR12XBK/US-100

| Housing                     |              | threaded type                                     |
|-----------------------------|--------------|---------------------------------------------------|
| Materials                   |              | ceramics (99.7 % Al2O3)                           |
| Materials (wetted parts)    |              | ceramics (99.7 % Al2O3)                           |
| Process connection          |              | G 1/2 external thread                             |
| Installation length EL      | [mm]         | 45                                                |
| Аксесуари                   |              |                                                   |
| Items supplied              |              | sealings: 1, PTFE                                 |
| Remarks                     |              |                                                   |
| Remarks                     |              | For sealing use the supplied PTFE packing washer. |
| Pack quantity               |              | 1 pcs.                                            |
| Electrical connection       |              |                                                   |
| Connector: 1 x M12; codin   | ıg: A; Maxim | um cable length: 100 m                            |
| $5 \frac{2}{3} \frac{1}{4}$ |              |                                                   |
| Connection                  |              |                                                   |