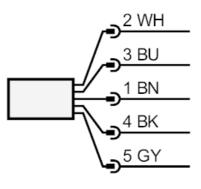

### Flow sensor for connection to an evaluation unit

SFR12XBK/US-100

| Housing                     |              | threaded type                                     |
|-----------------------------|--------------|---------------------------------------------------|
| Materials                   |              | ceramics (99.7 % Al2O3)                           |
| Materials (wetted parts)    |              | ceramics (99.7 % Al2O3)                           |
| Process connection          |              | G 1/2 external thread                             |
| Installation length EL      | [mm]         | 45                                                |
| Аксесуари                   |              |                                                   |
| Items supplied              |              | sealings: 1, PTFE                                 |
| Remarks                     |              |                                                   |
| Remarks                     |              | For sealing use the supplied PTFE packing washer. |
| Pack quantity               |              | 1 pcs.                                            |
| Electrical connection       |              |                                                   |
| Connector: 1 x M12; codin   | ıg: A; Maxim | um cable length: 100 m                            |
| $5 \frac{2}{3} \frac{1}{4}$ |              |                                                   |
| Connection                  |              |                                                   |

|      | Core colours : |
|------|----------------|
| BN = | brown          |
| BU = | blue           |
| BK = | black          |
| WH = | white          |
| GY = | grey           |
|      |                |