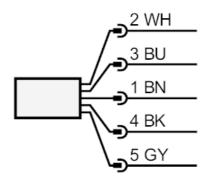

# **Electrical connection**

Connector: 1 x M12; coding: A; Maximum cable length: 100 m

# Connection

Core colours :

BN = brown

BU = blue

BK = black

WH = white

GY = grey