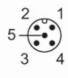

# **Electrical connection**

Connector: 1 x M12; coding: A; Maximum cable length: 100 m

# Connection

Core colours :

BN = brown

BU = blue

BK = black

WH = white

GY = grey