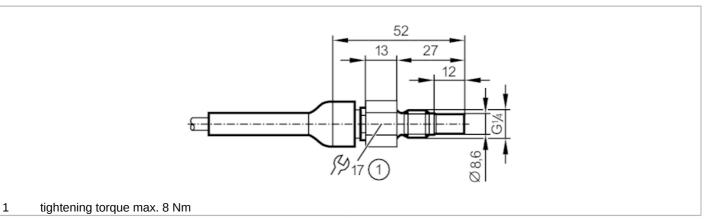

# CE CULUS UK CA

| Product characteristics       |         |                                 |
|-------------------------------|---------|---------------------------------|
| Probe length L                | [mm]    | 12                              |
| Process connection            |         | G 1/4                           |
| Application                   |         |                                 |
| Media                         |         | Liquids; aggressive media       |
| Medium temperature            | [°C]    | 570                             |
| Pressure rating               | [bar]   | 30                              |
| Liquids                       |         |                                 |
| Medium temperature            | [°C]    | 570                             |
| Electrical data               |         |                                 |
| Connection to control monitor |         | VS3000                          |
| Measuring/setting range       | e       |                                 |
| Probe length L                | [mm]    | 12                              |
| Liquids                       |         |                                 |
| Setting range                 | [cm/s]  | 360                             |
| Greatest sensitivity          | [cm/s]  | 340                             |
| Accuracy / deviations         |         |                                 |
| Temperature gradient          | [K/min] | 7                               |
| Response times                |         |                                 |
| Response time                 | [s]     | 220                             |
| Liquids                       |         |                                 |
| Response time                 | [s]     | 220                             |
| Operating conditions          |         |                                 |
| Protection                    |         | IP 67                           |
| Tests / approvals             |         |                                 |
| Shock resistance              |         | DIN IEC 68-2-27 40 g (11 ms)    |
| Vibration resistance          |         | DIN IEC 68-2-6 10 g (552000 Hz) |
| MTTF                          | [ANN]   | 8648                            |
| Mechanical data               |         |                                 |
| Weight                        | [g]     | 379                             |

### Flow sensor for connection to an evaluation unit

SFR14XBK/6M

| Housing                  |      | threaded type                                     |
|--------------------------|------|---------------------------------------------------|
| Materials                |      | ceramics (99.7 % Al2O3)                           |
| Materials (wetted parts) |      | ceramics (99.7 % Al2O3)                           |
| Process connection       |      | G 1/4                                             |
| Installation length EL   | [mm] | 27                                                |
| Аксесуари                |      |                                                   |
| Items supplied           |      | sealings: 1, PTFE                                 |
| Remarks                  |      |                                                   |
| Remarks                  |      | For sealing use the supplied PTFE packing washer. |
| Pack quantity            |      | 1 pcs.                                            |
| Electrical connection    |      |                                                   |
| Oshlar Care BUB: Marian  |      |                                                   |