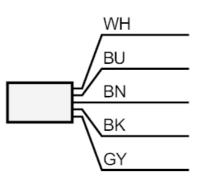

Cable: 6 m, PUR; Maximum cable length: 100 m; 5 x 0.34 mm<sup>2</sup>, PVC

Connection

|      | Core colours : |  |
|------|----------------|--|
| BN = | brown          |  |
| BU = | blue           |  |
| BK = | black          |  |
| WH = | white          |  |
| GY = | grey           |  |