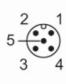

### Electrical connection

Connector: 1 x M12; coding: A; Maximum cable length: 100 m