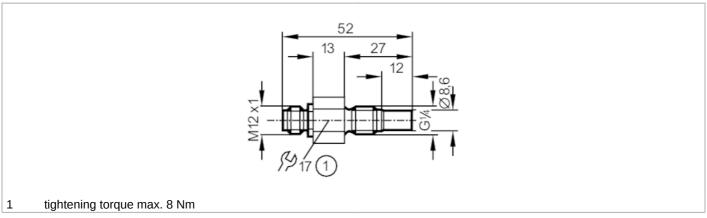

### Electrical connection

Connector: 1 x M12; coding: A; Maximum cable length: 100 m