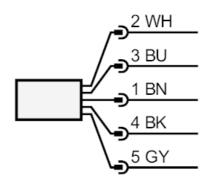

#### Connection

Core colours :

BN = brown

BU = blue

BK = black

WH = white

GY = grey