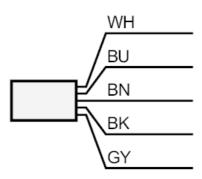

Connection

|      | Core colours : |
|------|----------------|
| BN = | brown          |
| BU = | blue           |
| BK = | black          |
| WH = | white          |
| GY = | grey           |