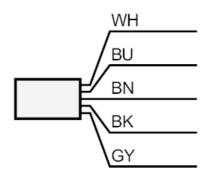

## Flow sensor for connection to an evaluation unit

SFM12AACE1

| Remarks                       |                                             |        |  |
|-------------------------------|---------------------------------------------|--------|--|
| Pack quantity                 |                                             | 1 pcs. |  |
| Electrical connection         |                                             |        |  |
| Cable: 2 m, TPE-S; Maximum ca | ole length: 100 m; 5 x 0.34 mm <sup>2</sup> |        |  |
| Connection                    |                                             |        |  |
|                               |                                             |        |  |

|      | Core colours : |  |
|------|----------------|--|
| BN = | brown          |  |
| BU = | blue           |  |
| BK = | black          |  |
| WH = | white          |  |
| GY = | grey           |  |