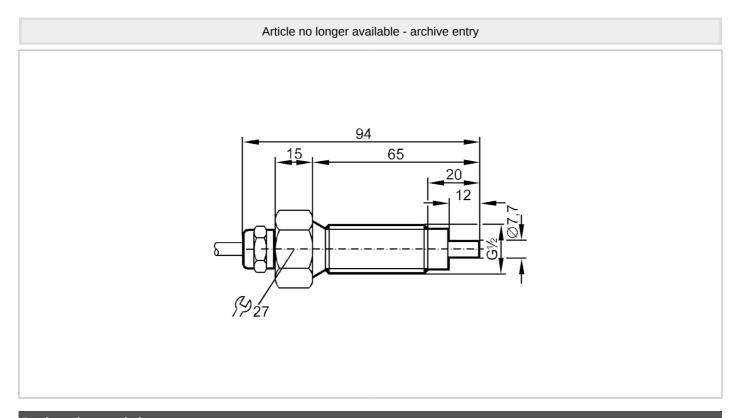

### Flow sensor for connection to an evaluation unit

SFR12ABH

| Product characteristics       |                        |
|-------------------------------|------------------------|
| Process connection            | G 1/2 external thread  |
| Application                   |                        |
| Application                   | high-temperature range |
| Media                         | Liquids; Gases         |
| Medium temperature            | °C] -2580              |
| Pressure rating [h            | par] 30                |
| Liquids                       |                        |
| Application                   | high-temperature range |
| Medium temperature            | °C] -2580              |
| Gases                         |                        |
| Medium temperature            | °C] -2580              |
| Electrical data               |                        |
| Connection to control monitor | VS 0200                |
| Measuring/setting range       |                        |
| Liquids                       |                        |
| Setting range [cr             | n/s] 3300              |
| Greatest sensitivity [cr      | n/s] 360               |
| Gases                         |                        |
| Setting range [cr             | n/s] 1002000           |
| Greatest sensitivity [cr      | n/s] 100800            |
| Accuracy / deviations         |                        |
| Temperature gradient [K/n     | nin] 15                |

#### Flow sensor for connection to an evaluation unit

SFR12ABH

| Response times           |     |                         |
|--------------------------|-----|-------------------------|
| Response time            | [s] | 210                     |
| Liquids                  |     |                         |
| Response time            | [s] | 210                     |
| Gases                    |     |                         |
| Response time            | [s] | 210                     |
| Operating conditions     |     |                         |
| Protection               |     | IP 67                   |
| Mechanical data          |     |                         |
| Housing                  |     | threaded type           |
| Materials                |     | Hastelloy C-22 (2.4602) |
| Materials (wetted parts) |     | Hastelloy C-22 (2.4602) |
| Process connection       |     | G 1/2 external thread   |
| Аксесуари                |     |                         |
| Items supplied           |     | sealings: 2 x AMF 30    |
| Remarks                  |     |                         |
| Pack quantity            |     | 1 pcs.                  |
| Electrical connection    |     |                         |