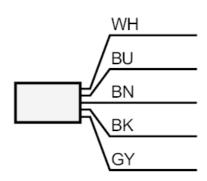

Cable: 2 m, PUR; Maximum cable length: 100 m; 5 x 0.34 mm²

#### Connection

 $\begin{array}{ccc} & & & Core \ colours : \\ BK = & & black \\ BN = & brown \\ BU = & blue \\ WH = & white \\ GY = & grey \end{array}$