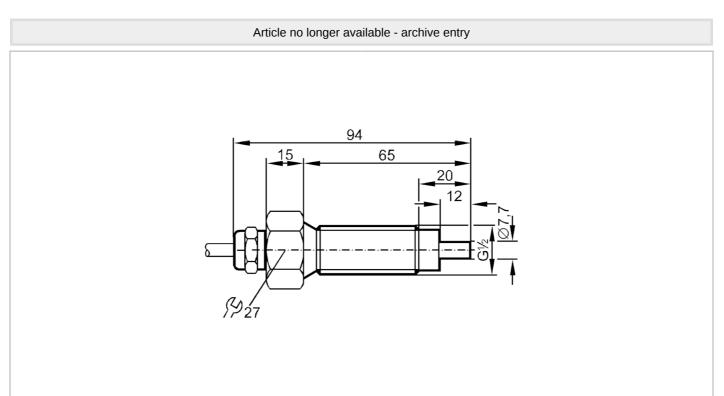

## Flow sensor for connection to an evaluation unit

SFR12ABT

| Product characteristics       |         |                                  |
|-------------------------------|---------|----------------------------------|
| Process connection            |         | G 1/2 external thread            |
| Application                   |         |                                  |
| Media                         |         | Liquids; Gases; aggressive media |
| Medium temperature            | [°C]    | -2580                            |
| Pressure rating               | [bar]   | 30                               |
| Liquids                       |         |                                  |
| Medium temperature            | [°C]    | -2580                            |
| Gases                         |         |                                  |
| Medium temperature            | [°C]    | -2580                            |
| Electrical data               |         |                                  |
| Connection to control monitor |         | VS 0200                          |
| Measuring/setting range       | e       |                                  |
| Liquids                       |         |                                  |
| Setting range                 | [cm/s]  | 3300                             |
| Greatest sensitivity          | [cm/s]  | 360                              |
| Gases                         |         |                                  |
| Setting range                 | [cm/s]  | 2002000                          |
| Accuracy / deviations         |         |                                  |
| Temperature gradient          | [K/min] | 15                               |
| Response times                |         |                                  |
| Response time                 | [S]     | 110                              |
| Liquids                       |         |                                  |
| Response time                 | [S]     | 110                              |

## Flow sensor for connection to an evaluation unit

SFR12ABT

| Gases                    |     |                       |
|--------------------------|-----|-----------------------|
| Response time            | [S] | 110                   |
| Operating conditions     |     |                       |
| Protection               |     | IP 67                 |
| Mechanical data          |     |                       |
| Housing                  |     | threaded type         |
| Materials                |     | titanium (3.7235)     |
| Materials (wetted parts) |     | titanium (3.7235)     |
| Process connection       |     | G 1/2 external thread |
| Аксесуари                |     |                       |
| Items supplied           |     | sealings: 2 x AMF 30  |
| Remarks                  |     |                       |
| Pack quantity            |     | 1 pcs.                |
| Electrical connection    |     |                       |
|                          |     |                       |