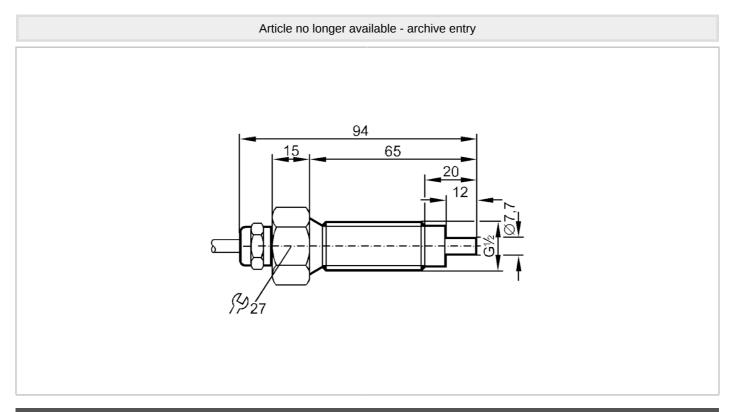

## Flow sensor for connection to an evaluation unit

SFR12ABH

| Product characteristics       |         |                                  |
|-------------------------------|---------|----------------------------------|
| Process connection            |         | G 1/2 external thread            |
| Application                   |         |                                  |
| Media                         |         | Liquids; Gases; aggressive media |
| Medium temperature            | [°C]    | -2580                            |
| Pressure rating               | [bar]   | 30                               |
| Liquids                       |         |                                  |
| Medium temperature            | [°C]    | -2580                            |
| Gases                         |         |                                  |
| Medium temperature            | [°C]    | -2580                            |
| Electrical data               |         |                                  |
| Connection to control monitor |         | VS 0200                          |
| Measuring/setting range       | е       |                                  |
| Liquids                       |         |                                  |
| Setting range                 | [cm/s]  | 3300                             |
| Greatest sensitivity          | [cm/s]  | 360                              |
| Gases                         |         |                                  |
| Setting range                 | [cm/s]  | 2002000                          |
| Accuracy / deviations         |         |                                  |
| Temperature gradient          | [K/min] | 15                               |
| Response times                |         |                                  |
| Response time                 | [s]     | 110                              |
| Liquids                       |         |                                  |
| Response time                 | [s]     | 110                              |
|                               |         |                                  |

## Flow sensor for connection to an evaluation unit

SFR12ABH

| Gases                                |                                                           |                                      |
|--------------------------------------|-----------------------------------------------------------|--------------------------------------|
| Response time                        | [s]                                                       | 110                                  |
| Operating condit                     | ions                                                      |                                      |
| Protection                           |                                                           | IP 67                                |
| Mechanical data                      |                                                           |                                      |
| Housing                              |                                                           | threaded type                        |
| Materials                            |                                                           | Hastelloy C-4 (2.4610)               |
| Materials (wetted                    | parts)                                                    | Hastelloy C-4 (2.4610)               |
| Process connection                   | on                                                        | G 1/2 external thread                |
| Аксесуари                            |                                                           |                                      |
| Items supplied                       |                                                           | sealings: 2 x AMF 30                 |
| Remarks                              |                                                           |                                      |
| Pack quantity                        |                                                           | 1 pcs.                               |
| Electrical connec                    | ction                                                     |                                      |
| Cable: 2 m, PUR;                     | Maximum cable len                                         | gth: 100 m; 5 x 0.34 mm <sup>2</sup> |
| Connection                           |                                                           |                                      |
|                                      |                                                           | BN<br>BN<br>BK<br>GY                 |
| BN =<br>BU =<br>BK =<br>WH =<br>GY = | Core colours :<br>brown<br>blue<br>black<br>white<br>grey |                                      |