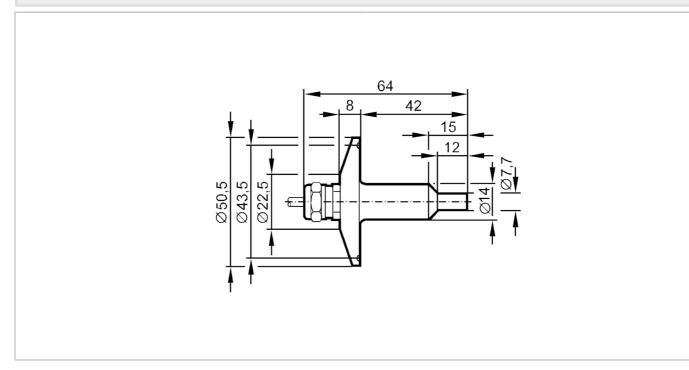

### Flow sensor for connection to an evaluation unit

SFG14ZBB

| Response times                                                              |     |                                 |  |  |
|-----------------------------------------------------------------------------|-----|---------------------------------|--|--|
| Response time                                                               | [s] | 110                             |  |  |
| Liquids                                                                     |     |                                 |  |  |
| Response time                                                               | [s] | 110                             |  |  |
| Gases                                                                       |     |                                 |  |  |
| Response time                                                               | [s] | 110                             |  |  |
| Operating conditions                                                        |     |                                 |  |  |
| Protection                                                                  |     | IP 67                           |  |  |
| Mechanical data                                                             |     |                                 |  |  |
| Materials                                                                   |     | stainless steel (1.4571/316Ti ) |  |  |
| Materials (wetted parts)                                                    |     | stainless steel (1.4571/316Ti ) |  |  |
| Process connection                                                          |     | Clamp DN25 ISO 2852             |  |  |
| Remarks                                                                     |     |                                 |  |  |
| Pack quantity                                                               |     | 1 pcs.                          |  |  |
| Electrical connection                                                       |     |                                 |  |  |
| Cable: 2 m, silicone; Maximum cable length: 100 m; 5 x 0.34 mm <sup>2</sup> |     |                                 |  |  |