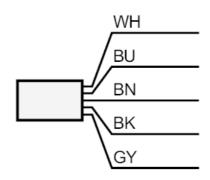

# Connection

|      | Core colours : |
|------|----------------|
| BN = | brown          |
| BU = | blue           |
| BK = | black          |
| WH = | white          |
| GY = | grey           |