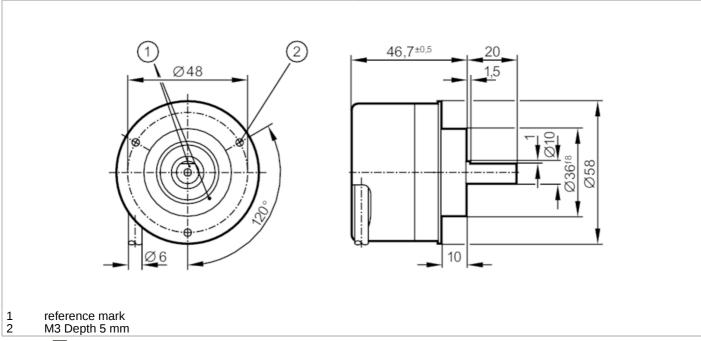

# Incremental encoder with solid shaft

RV-0250-I24/L2

| Max. relative air humidity                                                                                                                                                                                                                                                                                                                                                                                                                                                                                                                                                                                                                                                                                                                                                                                                                                                                                                                                                                                                                                                                                                                                                                                                                                                                                                                                                                                                                                                                                                                                                                                                                                                                                                                                                                                                                                                                                                                                                                                                                                                                                                     | [%]         | 98                                                  |
|--------------------------------------------------------------------------------------------------------------------------------------------------------------------------------------------------------------------------------------------------------------------------------------------------------------------------------------------------------------------------------------------------------------------------------------------------------------------------------------------------------------------------------------------------------------------------------------------------------------------------------------------------------------------------------------------------------------------------------------------------------------------------------------------------------------------------------------------------------------------------------------------------------------------------------------------------------------------------------------------------------------------------------------------------------------------------------------------------------------------------------------------------------------------------------------------------------------------------------------------------------------------------------------------------------------------------------------------------------------------------------------------------------------------------------------------------------------------------------------------------------------------------------------------------------------------------------------------------------------------------------------------------------------------------------------------------------------------------------------------------------------------------------------------------------------------------------------------------------------------------------------------------------------------------------------------------------------------------------------------------------------------------------------------------------------------------------------------------------------------------------|-------------|-----------------------------------------------------|
| Protection                                                                                                                                                                                                                                                                                                                                                                                                                                                                                                                                                                                                                                                                                                                                                                                                                                                                                                                                                                                                                                                                                                                                                                                                                                                                                                                                                                                                                                                                                                                                                                                                                                                                                                                                                                                                                                                                                                                                                                                                                                                                                                                     |             | IP 64; (on the housing: IP 67; on the shaft: IP 64) |
| Tests / approvals                                                                                                                                                                                                                                                                                                                                                                                                                                                                                                                                                                                                                                                                                                                                                                                                                                                                                                                                                                                                                                                                                                                                                                                                                                                                                                                                                                                                                                                                                                                                                                                                                                                                                                                                                                                                                                                                                                                                                                                                                                                                                                              |             |                                                     |
| Shock resistance                                                                                                                                                                                                                                                                                                                                                                                                                                                                                                                                                                                                                                                                                                                                                                                                                                                                                                                                                                                                                                                                                                                                                                                                                                                                                                                                                                                                                                                                                                                                                                                                                                                                                                                                                                                                                                                                                                                                                                                                                                                                                                               |             | 200 g                                               |
| Vibration resistance                                                                                                                                                                                                                                                                                                                                                                                                                                                                                                                                                                                                                                                                                                                                                                                                                                                                                                                                                                                                                                                                                                                                                                                                                                                                                                                                                                                                                                                                                                                                                                                                                                                                                                                                                                                                                                                                                                                                                                                                                                                                                                           |             | 30 g                                                |
| Mechanical data                                                                                                                                                                                                                                                                                                                                                                                                                                                                                                                                                                                                                                                                                                                                                                                                                                                                                                                                                                                                                                                                                                                                                                                                                                                                                                                                                                                                                                                                                                                                                                                                                                                                                                                                                                                                                                                                                                                                                                                                                                                                                                                |             |                                                     |
| Weight                                                                                                                                                                                                                                                                                                                                                                                                                                                                                                                                                                                                                                                                                                                                                                                                                                                                                                                                                                                                                                                                                                                                                                                                                                                                                                                                                                                                                                                                                                                                                                                                                                                                                                                                                                                                                                                                                                                                                                                                                                                                                                                         | [g]         | 471                                                 |
| Dimensions                                                                                                                                                                                                                                                                                                                                                                                                                                                                                                                                                                                                                                                                                                                                                                                                                                                                                                                                                                                                                                                                                                                                                                                                                                                                                                                                                                                                                                                                                                                                                                                                                                                                                                                                                                                                                                                                                                                                                                                                                                                                                                                     | [mm]        | Ø 58 / L = 46.7                                     |
| Materials                                                                                                                                                                                                                                                                                                                                                                                                                                                                                                                                                                                                                                                                                                                                                                                                                                                                                                                                                                                                                                                                                                                                                                                                                                                                                                                                                                                                                                                                                                                                                                                                                                                                                                                                                                                                                                                                                                                                                                                                                                                                                                                      |             | aluminium                                           |
| Max. revolution, mechanical [                                                                                                                                                                                                                                                                                                                                                                                                                                                                                                                                                                                                                                                                                                                                                                                                                                                                                                                                                                                                                                                                                                                                                                                                                                                                                                                                                                                                                                                                                                                                                                                                                                                                                                                                                                                                                                                                                                                                                                                                                                                                                                  | U/min]      | 12000                                               |
| Max. starting torque                                                                                                                                                                                                                                                                                                                                                                                                                                                                                                                                                                                                                                                                                                                                                                                                                                                                                                                                                                                                                                                                                                                                                                                                                                                                                                                                                                                                                                                                                                                                                                                                                                                                                                                                                                                                                                                                                                                                                                                                                                                                                                           | [Nm]        | 1                                                   |
| Reference temperature torque                                                                                                                                                                                                                                                                                                                                                                                                                                                                                                                                                                                                                                                                                                                                                                                                                                                                                                                                                                                                                                                                                                                                                                                                                                                                                                                                                                                                                                                                                                                                                                                                                                                                                                                                                                                                                                                                                                                                                                                                                                                                                                   | [°C]        | 20                                                  |
| Shaft design                                                                                                                                                                                                                                                                                                                                                                                                                                                                                                                                                                                                                                                                                                                                                                                                                                                                                                                                                                                                                                                                                                                                                                                                                                                                                                                                                                                                                                                                                                                                                                                                                                                                                                                                                                                                                                                                                                                                                                                                                                                                                                                   |             | solid shaft                                         |
| Shaft diameter                                                                                                                                                                                                                                                                                                                                                                                                                                                                                                                                                                                                                                                                                                                                                                                                                                                                                                                                                                                                                                                                                                                                                                                                                                                                                                                                                                                                                                                                                                                                                                                                                                                                                                                                                                                                                                                                                                                                                                                                                                                                                                                 | [mm]        | 10                                                  |
| Shaft material                                                                                                                                                                                                                                                                                                                                                                                                                                                                                                                                                                                                                                                                                                                                                                                                                                                                                                                                                                                                                                                                                                                                                                                                                                                                                                                                                                                                                                                                                                                                                                                                                                                                                                                                                                                                                                                                                                                                                                                                                                                                                                                 |             | steel (1.4104)                                      |
| Max. shaft load axial (at the shaft end)                                                                                                                                                                                                                                                                                                                                                                                                                                                                                                                                                                                                                                                                                                                                                                                                                                                                                                                                                                                                                                                                                                                                                                                                                                                                                                                                                                                                                                                                                                                                                                                                                                                                                                                                                                                                                                                                                                                                                                                                                                                                                       | [N]         | 10                                                  |
| Max. shaft load radial (at the shaft end)                                                                                                                                                                                                                                                                                                                                                                                                                                                                                                                                                                                                                                                                                                                                                                                                                                                                                                                                                                                                                                                                                                                                                                                                                                                                                                                                                                                                                                                                                                                                                                                                                                                                                                                                                                                                                                                                                                                                                                                                                                                                                      | [N]         | 20                                                  |
| shall thu)                                                                                                                                                                                                                                                                                                                                                                                                                                                                                                                                                                                                                                                                                                                                                                                                                                                                                                                                                                                                                                                                                                                                                                                                                                                                                                                                                                                                                                                                                                                                                                                                                                                                                                                                                                                                                                                                                                                                                                                                                                                                                                                     |             |                                                     |
| Electrical connection                                                                                                                                                                                                                                                                                                                                                                                                                                                                                                                                                                                                                                                                                                                                                                                                                                                                                                                                                                                                                                                                                                                                                                                                                                                                                                                                                                                                                                                                                                                                                                                                                                                                                                                                                                                                                                                                                                                                                                                                                                                                                                          |             |                                                     |
| Electrical connection                                                                                                                                                                                                                                                                                                                                                                                                                                                                                                                                                                                                                                                                                                                                                                                                                                                                                                                                                                                                                                                                                                                                                                                                                                                                                                                                                                                                                                                                                                                                                                                                                                                                                                                                                                                                                                                                                                                                                                                                                                                                                                          | able lengtl | h: 300 m; radial, can also be used axially          |
| Electrical connection                                                                                                                                                                                                                                                                                                                                                                                                                                                                                                                                                                                                                                                                                                                                                                                                                                                                                                                                                                                                                                                                                                                                                                                                                                                                                                                                                                                                                                                                                                                                                                                                                                                                                                                                                                                                                                                                                                                                                                                                                                                                                                          | able lengtl | h: 300 m; radial, can also be used axially          |
| Electrical connection  Cable: 2 m, PUR; Maximum control of the con |             | h: 300 m; radial, can also be used axially          |
| Electrical connection  Cable: 2 m, PUR; Maximum control  brown A green A inverted grey B                                                                                                                                                                                                                                                                                                                                                                                                                                                                                                                                                                                                                                                                                                                                                                                                                                                                                                                                                                                                                                                                                                                                                                                                                                                                                                                                                                                                                                                                                                                                                                                                                                                                                                                                                                                                                                                                                                                                                                                                                                       |             | h: 300 m; radial, can also be used axially          |
| Electrical connection  Cable: 2 m, PUR; Maximum cabrown A green A inverted grey B pink B inverted                                                                                                                                                                                                                                                                                                                                                                                                                                                                                                                                                                                                                                                                                                                                                                                                                                                                                                                                                                                                                                                                                                                                                                                                                                                                                                                                                                                                                                                                                                                                                                                                                                                                                                                                                                                                                                                                                                                                                                                                                              |             | h: 300 m; radial, can also be used axially          |
| Electrical connection  Cable: 2 m, PUR; Maximum control  brown A green A inverted grey B                                                                                                                                                                                                                                                                                                                                                                                                                                                                                                                                                                                                                                                                                                                                                                                                                                                                                                                                                                                                                                                                                                                                                                                                                                                                                                                                                                                                                                                                                                                                                                                                                                                                                                                                                                                                                                                                                                                                                                                                                                       |             | h: 300 m; radial, can also be used axially          |
| Electrical connection  Cable: 2 m, PUR; Maximum cabrown A green A inverted grey B pink B inverted red 0 index black 0 index inveloue L+ sensor                                                                                                                                                                                                                                                                                                                                                                                                                                                                                                                                                                                                                                                                                                                                                                                                                                                                                                                                                                                                                                                                                                                                                                                                                                                                                                                                                                                                                                                                                                                                                                                                                                                                                                                                                                                                                                                                                                                                                                                 | verted      | h: 300 m; radial, can also be used axially          |
| Electrical connection  Cable: 2 m, PUR; Maximum cabrown A green A inverted grey B pink B inverted red 0 index black 0 index invelopment blue L+ sensor white OV sensor                                                                                                                                                                                                                                                                                                                                                                                                                                                                                                                                                                                                                                                                                                                                                                                                                                                                                                                                                                                                                                                                                                                                                                                                                                                                                                                                                                                                                                                                                                                                                                                                                                                                                                                                                                                                                                                                                                                                                         | verted      | h: 300 m; radial, can also be used axially          |
| Electrical connection  Cable: 2 m, PUR; Maximum cabrown A green A inverted grey B pink B inverted red 0 index black 0 index inveloped black 0 the control of | verted      | h: 300 m; radial, can also be used axially          |
| Electrical connection  Cable: 2 m, PUR; Maximum cabrown  green A inverted grey B  pink B inverted red 0 index black 0 index inveloped blue L+ sensor white 0V sensor brown/green L+ (Up) white/green 0V (Un)                                                                                                                                                                                                                                                                                                                                                                                                                                                                                                                                                                                                                                                                                                                                                                                                                                                                                                                                                                                                                                                                                                                                                                                                                                                                                                                                                                                                                                                                                                                                                                                                                                                                                                                                                                                                                                                                                                                   | verted      | h: 300 m; radial, can also be used axially          |
| Electrical connection  Cable: 2 m, PUR; Maximum cabrown A green A inverted grey B pink B inverted red 0 index black 0 index inveloped black 0 the control of | verted      | h: 300 m; radial, can also be used axially          |
| Electrical connection  Cable: 2 m, PUR; Maximum cabrown A green A inverted grey B pink B inverted red 0 index black 0 index inveloped black 0 v sensor white 0V sensor brown/green L+ (Up) white/green 0V (Un) lilac failure invessoreen housing                                                                                                                                                                                                                                                                                                                                                                                                                                                                                                                                                                                                                                                                                                                                                                                                                                                                                                                                                                                                                                                                                                                                                                                                                                                                                                                                                                                                                                                                                                                                                                                                                                                                                                                                                                                                                                                                               | verted      | h: 300 m; radial, can also be used axially          |
| Electrical connection  Cable: 2 m, PUR; Maximum cabrown green A inverted grey B pink B inverted red 0 index black 0 index involved black 0 index involved blue L+ sensor white 0V sensor brown/green L+ (Up) white/green OV (Un) lilac failure involved screen housing                                                                                                                                                                                                                                                                                                                                                                                                                                                                                                                                                                                                                                                                                                                                                                                                                                                                                                                                                                                                                                                                                                                                                                                                                                                                                                                                                                                                                                                                                                                                                                                                                                                                                                                                                                                                                                                         | verted      | h: 300 m; radial, can also be used axially          |
| Electrical connection  Cable: 2 m, PUR; Maximum cabrown A green A inverted grey B pink B inverted red 0 index black 0 index inveloped black 0 v sensor white 0V sensor brown/green L+ (Up) white/green 0V (Un) lilac failure invessoreen housing                                                                                                                                                                                                                                                                                                                                                                                                                                                                                                                                                                                                                                                                                                                                                                                                                                                                                                                                                                                                                                                                                                                                                                                                                                                                                                                                                                                                                                                                                                                                                                                                                                                                                                                                                                                                                                                                               | verted      | h: 300 m; radial, can also be used axially          |