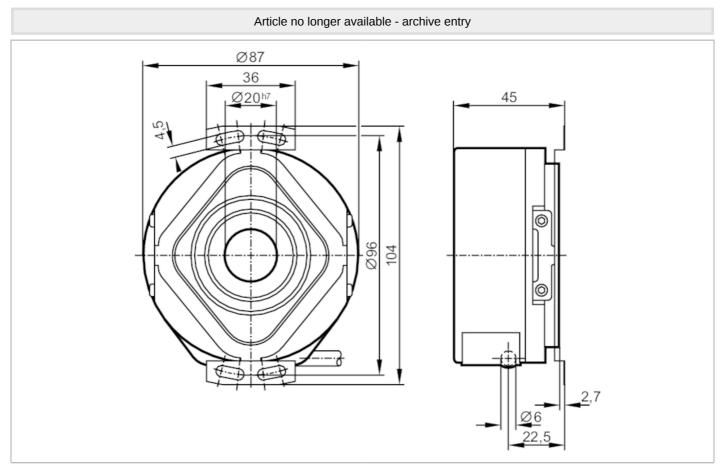

# **(**E

| Product characteristics      |       |                                                   |
|------------------------------|-------|---------------------------------------------------|
| Resolution                   |       | 1000 resolution                                   |
| Shaft design                 |       | continuous hollow shaft                           |
| Shaft diameter               | [mm]  | 20                                                |
| Electrical data              |       |                                                   |
| Operating voltage            | [V]   | 1030 DC                                           |
| Current consumption          | [mA]  | < 150                                             |
| Outputs                      |       |                                                   |
| Electrical design            |       | HTL                                               |
| Max. current load per output | [mA]  | 50                                                |
| Switching frequency          | [kHz] | 160                                               |
| Phase difference A and B     | [°]   | 90                                                |
| Measuring/setting range      |       |                                                   |
| Resolution                   |       | 1000 resolution                                   |
| Operating conditions         |       |                                                   |
| Ambient temperature          | [°C]  | -3050                                             |
| Note on ambient temperature  |       | higher temperature upon request                   |
|                              |       | for the diagram see the installation instructions |
| Storage temperature          | [°C]  | -30100                                            |

#### Incremental encoder with hollow shaft

RP-1000-I24/N10

| Max. relative air humidity [%]                                                                                                                                                                                                                                                                                                                                                                                                                                                                                                                                                                                                                                                                                                                                                                                                                                                                                                                                                                                                                                                                                                                                                                                                                                                                                                                                                                                                                                                                                                                                                                                                                                                                                                                                                                                                                                                                                                                                                                                                                                                                                             | 98                                                     |  |
|----------------------------------------------------------------------------------------------------------------------------------------------------------------------------------------------------------------------------------------------------------------------------------------------------------------------------------------------------------------------------------------------------------------------------------------------------------------------------------------------------------------------------------------------------------------------------------------------------------------------------------------------------------------------------------------------------------------------------------------------------------------------------------------------------------------------------------------------------------------------------------------------------------------------------------------------------------------------------------------------------------------------------------------------------------------------------------------------------------------------------------------------------------------------------------------------------------------------------------------------------------------------------------------------------------------------------------------------------------------------------------------------------------------------------------------------------------------------------------------------------------------------------------------------------------------------------------------------------------------------------------------------------------------------------------------------------------------------------------------------------------------------------------------------------------------------------------------------------------------------------------------------------------------------------------------------------------------------------------------------------------------------------------------------------------------------------------------------------------------------------|--------------------------------------------------------|--|
| Protection                                                                                                                                                                                                                                                                                                                                                                                                                                                                                                                                                                                                                                                                                                                                                                                                                                                                                                                                                                                                                                                                                                                                                                                                                                                                                                                                                                                                                                                                                                                                                                                                                                                                                                                                                                                                                                                                                                                                                                                                                                                                                                                 | IP 64                                                  |  |
| Tests / approvals                                                                                                                                                                                                                                                                                                                                                                                                                                                                                                                                                                                                                                                                                                                                                                                                                                                                                                                                                                                                                                                                                                                                                                                                                                                                                                                                                                                                                                                                                                                                                                                                                                                                                                                                                                                                                                                                                                                                                                                                                                                                                                          |                                                        |  |
| Shock resistance                                                                                                                                                                                                                                                                                                                                                                                                                                                                                                                                                                                                                                                                                                                                                                                                                                                                                                                                                                                                                                                                                                                                                                                                                                                                                                                                                                                                                                                                                                                                                                                                                                                                                                                                                                                                                                                                                                                                                                                                                                                                                                           | 100 g (6 ms)                                           |  |
| Vibration resistance                                                                                                                                                                                                                                                                                                                                                                                                                                                                                                                                                                                                                                                                                                                                                                                                                                                                                                                                                                                                                                                                                                                                                                                                                                                                                                                                                                                                                                                                                                                                                                                                                                                                                                                                                                                                                                                                                                                                                                                                                                                                                                       | 10 g (552000 Hz)                                       |  |
| Mechanical data                                                                                                                                                                                                                                                                                                                                                                                                                                                                                                                                                                                                                                                                                                                                                                                                                                                                                                                                                                                                                                                                                                                                                                                                                                                                                                                                                                                                                                                                                                                                                                                                                                                                                                                                                                                                                                                                                                                                                                                                                                                                                                            |                                                        |  |
| Dimensions [mm]                                                                                                                                                                                                                                                                                                                                                                                                                                                                                                                                                                                                                                                                                                                                                                                                                                                                                                                                                                                                                                                                                                                                                                                                                                                                                                                                                                                                                                                                                                                                                                                                                                                                                                                                                                                                                                                                                                                                                                                                                                                                                                            | Ø 87 / L = 45                                          |  |
| Materials                                                                                                                                                                                                                                                                                                                                                                                                                                                                                                                                                                                                                                                                                                                                                                                                                                                                                                                                                                                                                                                                                                                                                                                                                                                                                                                                                                                                                                                                                                                                                                                                                                                                                                                                                                                                                                                                                                                                                                                                                                                                                                                  | aluminium                                              |  |
| Max. revolution, mechanical [U/min]                                                                                                                                                                                                                                                                                                                                                                                                                                                                                                                                                                                                                                                                                                                                                                                                                                                                                                                                                                                                                                                                                                                                                                                                                                                                                                                                                                                                                                                                                                                                                                                                                                                                                                                                                                                                                                                                                                                                                                                                                                                                                        | 6000                                                   |  |
| Max. starting torque [Nm]                                                                                                                                                                                                                                                                                                                                                                                                                                                                                                                                                                                                                                                                                                                                                                                                                                                                                                                                                                                                                                                                                                                                                                                                                                                                                                                                                                                                                                                                                                                                                                                                                                                                                                                                                                                                                                                                                                                                                                                                                                                                                                  | 10                                                     |  |
| Reference temperature [°C] torque                                                                                                                                                                                                                                                                                                                                                                                                                                                                                                                                                                                                                                                                                                                                                                                                                                                                                                                                                                                                                                                                                                                                                                                                                                                                                                                                                                                                                                                                                                                                                                                                                                                                                                                                                                                                                                                                                                                                                                                                                                                                                          | 20                                                     |  |
| Shaft design                                                                                                                                                                                                                                                                                                                                                                                                                                                                                                                                                                                                                                                                                                                                                                                                                                                                                                                                                                                                                                                                                                                                                                                                                                                                                                                                                                                                                                                                                                                                                                                                                                                                                                                                                                                                                                                                                                                                                                                                                                                                                                               | continuous hollow shaft                                |  |
| Shaft diameter [mm]                                                                                                                                                                                                                                                                                                                                                                                                                                                                                                                                                                                                                                                                                                                                                                                                                                                                                                                                                                                                                                                                                                                                                                                                                                                                                                                                                                                                                                                                                                                                                                                                                                                                                                                                                                                                                                                                                                                                                                                                                                                                                                        | 20                                                     |  |
| Shaft fit                                                                                                                                                                                                                                                                                                                                                                                                                                                                                                                                                                                                                                                                                                                                                                                                                                                                                                                                                                                                                                                                                                                                                                                                                                                                                                                                                                                                                                                                                                                                                                                                                                                                                                                                                                                                                                                                                                                                                                                                                                                                                                                  | H7                                                     |  |
| Shaft material                                                                                                                                                                                                                                                                                                                                                                                                                                                                                                                                                                                                                                                                                                                                                                                                                                                                                                                                                                                                                                                                                                                                                                                                                                                                                                                                                                                                                                                                                                                                                                                                                                                                                                                                                                                                                                                                                                                                                                                                                                                                                                             | steel (1.4104)                                         |  |
| Installation depth of shaft [mm]                                                                                                                                                                                                                                                                                                                                                                                                                                                                                                                                                                                                                                                                                                                                                                                                                                                                                                                                                                                                                                                                                                                                                                                                                                                                                                                                                                                                                                                                                                                                                                                                                                                                                                                                                                                                                                                                                                                                                                                                                                                                                           | 10                                                     |  |
| Max. axial shaft misalignment [mm]                                                                                                                                                                                                                                                                                                                                                                                                                                                                                                                                                                                                                                                                                                                                                                                                                                                                                                                                                                                                                                                                                                                                                                                                                                                                                                                                                                                                                                                                                                                                                                                                                                                                                                                                                                                                                                                                                                                                                                                                                                                                                         | 1,5                                                    |  |
| Electrical connection                                                                                                                                                                                                                                                                                                                                                                                                                                                                                                                                                                                                                                                                                                                                                                                                                                                                                                                                                                                                                                                                                                                                                                                                                                                                                                                                                                                                                                                                                                                                                                                                                                                                                                                                                                                                                                                                                                                                                                                                                                                                                                      |                                                        |  |
| Cable: 1 m, PUR; radial                                                                                                                                                                                                                                                                                                                                                                                                                                                                                                                                                                                                                                                                                                                                                                                                                                                                                                                                                                                                                                                                                                                                                                                                                                                                                                                                                                                                                                                                                                                                                                                                                                                                                                                                                                                                                                                                                                                                                                                                                                                                                                    |                                                        |  |
| brown green A inverted grey B pink B inverted red O index black blue 1030V sensor white OV sensor brown/green white/green lilac screen A inverted D index O index Noverted D index O index |                                                        |  |
| Diagrams and graphs                                                                                                                                                                                                                                                                                                                                                                                                                                                                                                                                                                                                                                                                                                                                                                                                                                                                                                                                                                                                                                                                                                                                                                                                                                                                                                                                                                                                                                                                                                                                                                                                                                                                                                                                                                                                                                                                                                                                                                                                                                                                                                        |                                                        |  |
| Pulse diagram                                                                                                                                                                                                                                                                                                                                                                                                                                                                                                                                                                                                                                                                                                                                                                                                                                                                                                                                                                                                                                                                                                                                                                                                                                                                                                                                                                                                                                                                                                                                                                                                                                                                                                                                                                                                                                                                                                                                                                                                                                                                                                              | direction of rotation clockwise (looking at the shaft) |  |