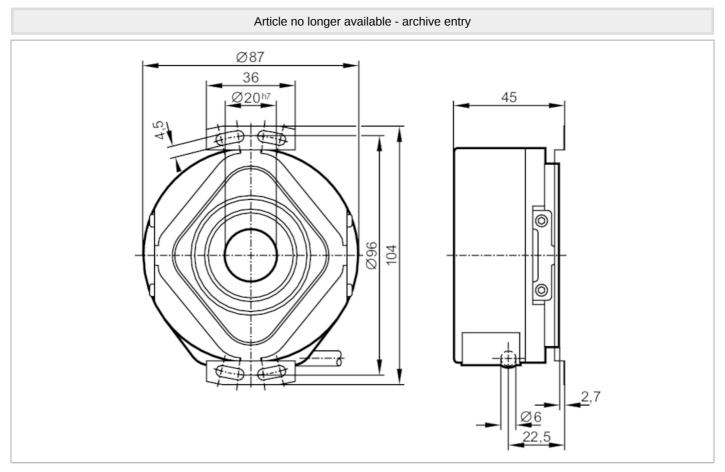

## **RP1302**

### Incremental encoder with hollow shaft

RP-0200-I05/N10

| Storage temperature                                                                                                                                                                                                                                                                                                                                                                                                                                                                                                                                                                                                                                                                                                                                                                                                                                                                                                                                                                                                                                                                                                                                                                                                                                                                                                                                                                                                                                                                                                                                                                                                                                                                                                                                                                                                                                                                                                                                                                                                                                                                                                            | [°C] | -30100                                                 |  |  |  |
|--------------------------------------------------------------------------------------------------------------------------------------------------------------------------------------------------------------------------------------------------------------------------------------------------------------------------------------------------------------------------------------------------------------------------------------------------------------------------------------------------------------------------------------------------------------------------------------------------------------------------------------------------------------------------------------------------------------------------------------------------------------------------------------------------------------------------------------------------------------------------------------------------------------------------------------------------------------------------------------------------------------------------------------------------------------------------------------------------------------------------------------------------------------------------------------------------------------------------------------------------------------------------------------------------------------------------------------------------------------------------------------------------------------------------------------------------------------------------------------------------------------------------------------------------------------------------------------------------------------------------------------------------------------------------------------------------------------------------------------------------------------------------------------------------------------------------------------------------------------------------------------------------------------------------------------------------------------------------------------------------------------------------------------------------------------------------------------------------------------------------------|------|--------------------------------------------------------|--|--|--|
| Max. relative air humidity                                                                                                                                                                                                                                                                                                                                                                                                                                                                                                                                                                                                                                                                                                                                                                                                                                                                                                                                                                                                                                                                                                                                                                                                                                                                                                                                                                                                                                                                                                                                                                                                                                                                                                                                                                                                                                                                                                                                                                                                                                                                                                     | [%]  | 98                                                     |  |  |  |
| Protection                                                                                                                                                                                                                                                                                                                                                                                                                                                                                                                                                                                                                                                                                                                                                                                                                                                                                                                                                                                                                                                                                                                                                                                                                                                                                                                                                                                                                                                                                                                                                                                                                                                                                                                                                                                                                                                                                                                                                                                                                                                                                                                     |      | IP 64                                                  |  |  |  |
| Tests / approvals                                                                                                                                                                                                                                                                                                                                                                                                                                                                                                                                                                                                                                                                                                                                                                                                                                                                                                                                                                                                                                                                                                                                                                                                                                                                                                                                                                                                                                                                                                                                                                                                                                                                                                                                                                                                                                                                                                                                                                                                                                                                                                              |      |                                                        |  |  |  |
| Shock resistance                                                                                                                                                                                                                                                                                                                                                                                                                                                                                                                                                                                                                                                                                                                                                                                                                                                                                                                                                                                                                                                                                                                                                                                                                                                                                                                                                                                                                                                                                                                                                                                                                                                                                                                                                                                                                                                                                                                                                                                                                                                                                                               |      | 100 g (6 ms)                                           |  |  |  |
| Vibration resistance                                                                                                                                                                                                                                                                                                                                                                                                                                                                                                                                                                                                                                                                                                                                                                                                                                                                                                                                                                                                                                                                                                                                                                                                                                                                                                                                                                                                                                                                                                                                                                                                                                                                                                                                                                                                                                                                                                                                                                                                                                                                                                           |      | EN 60068-2-6 200 g (502000 Hz)                         |  |  |  |
| Mechanical data                                                                                                                                                                                                                                                                                                                                                                                                                                                                                                                                                                                                                                                                                                                                                                                                                                                                                                                                                                                                                                                                                                                                                                                                                                                                                                                                                                                                                                                                                                                                                                                                                                                                                                                                                                                                                                                                                                                                                                                                                                                                                                                |      |                                                        |  |  |  |
| Dimensions [                                                                                                                                                                                                                                                                                                                                                                                                                                                                                                                                                                                                                                                                                                                                                                                                                                                                                                                                                                                                                                                                                                                                                                                                                                                                                                                                                                                                                                                                                                                                                                                                                                                                                                                                                                                                                                                                                                                                                                                                                                                                                                                   | mm]  | Ø 87 / L = 45                                          |  |  |  |
| Materials                                                                                                                                                                                                                                                                                                                                                                                                                                                                                                                                                                                                                                                                                                                                                                                                                                                                                                                                                                                                                                                                                                                                                                                                                                                                                                                                                                                                                                                                                                                                                                                                                                                                                                                                                                                                                                                                                                                                                                                                                                                                                                                      |      | aluminium                                              |  |  |  |
| Max. revolution, mechanical [U/                                                                                                                                                                                                                                                                                                                                                                                                                                                                                                                                                                                                                                                                                                                                                                                                                                                                                                                                                                                                                                                                                                                                                                                                                                                                                                                                                                                                                                                                                                                                                                                                                                                                                                                                                                                                                                                                                                                                                                                                                                                                                                | min] | 6000                                                   |  |  |  |
| Max. starting torque [                                                                                                                                                                                                                                                                                                                                                                                                                                                                                                                                                                                                                                                                                                                                                                                                                                                                                                                                                                                                                                                                                                                                                                                                                                                                                                                                                                                                                                                                                                                                                                                                                                                                                                                                                                                                                                                                                                                                                                                                                                                                                                         | [Nm] | 10                                                     |  |  |  |
| Reference temperature torque                                                                                                                                                                                                                                                                                                                                                                                                                                                                                                                                                                                                                                                                                                                                                                                                                                                                                                                                                                                                                                                                                                                                                                                                                                                                                                                                                                                                                                                                                                                                                                                                                                                                                                                                                                                                                                                                                                                                                                                                                                                                                                   | [°C] | 20                                                     |  |  |  |
| Shaft design                                                                                                                                                                                                                                                                                                                                                                                                                                                                                                                                                                                                                                                                                                                                                                                                                                                                                                                                                                                                                                                                                                                                                                                                                                                                                                                                                                                                                                                                                                                                                                                                                                                                                                                                                                                                                                                                                                                                                                                                                                                                                                                   |      | continuous hollow shaft                                |  |  |  |
| Shaft diameter [                                                                                                                                                                                                                                                                                                                                                                                                                                                                                                                                                                                                                                                                                                                                                                                                                                                                                                                                                                                                                                                                                                                                                                                                                                                                                                                                                                                                                                                                                                                                                                                                                                                                                                                                                                                                                                                                                                                                                                                                                                                                                                               | mm]  | 20                                                     |  |  |  |
| Shaft fit                                                                                                                                                                                                                                                                                                                                                                                                                                                                                                                                                                                                                                                                                                                                                                                                                                                                                                                                                                                                                                                                                                                                                                                                                                                                                                                                                                                                                                                                                                                                                                                                                                                                                                                                                                                                                                                                                                                                                                                                                                                                                                                      |      | H7                                                     |  |  |  |
| Shaft material                                                                                                                                                                                                                                                                                                                                                                                                                                                                                                                                                                                                                                                                                                                                                                                                                                                                                                                                                                                                                                                                                                                                                                                                                                                                                                                                                                                                                                                                                                                                                                                                                                                                                                                                                                                                                                                                                                                                                                                                                                                                                                                 |      | steel (1.4104)                                         |  |  |  |
| Installation depth of shaft [mm]                                                                                                                                                                                                                                                                                                                                                                                                                                                                                                                                                                                                                                                                                                                                                                                                                                                                                                                                                                                                                                                                                                                                                                                                                                                                                                                                                                                                                                                                                                                                                                                                                                                                                                                                                                                                                                                                                                                                                                                                                                                                                               |      | 10                                                     |  |  |  |
| Max. axial shaft misalignment [mm]                                                                                                                                                                                                                                                                                                                                                                                                                                                                                                                                                                                                                                                                                                                                                                                                                                                                                                                                                                                                                                                                                                                                                                                                                                                                                                                                                                                                                                                                                                                                                                                                                                                                                                                                                                                                                                                                                                                                                                                                                                                                                             |      | 1,5                                                    |  |  |  |
| Electrical connection                                                                                                                                                                                                                                                                                                                                                                                                                                                                                                                                                                                                                                                                                                                                                                                                                                                                                                                                                                                                                                                                                                                                                                                                                                                                                                                                                                                                                                                                                                                                                                                                                                                                                                                                                                                                                                                                                                                                                                                                                                                                                                          |      |                                                        |  |  |  |
| Cable: 1 m, PUR; radial                                                                                                                                                                                                                                                                                                                                                                                                                                                                                                                                                                                                                                                                                                                                                                                                                                                                                                                                                                                                                                                                                                                                                                                                                                                                                                                                                                                                                                                                                                                                                                                                                                                                                                                                                                                                                                                                                                                                                                                                                                                                                                        |      |                                                        |  |  |  |
| brown green grey grey pink plack black blue blue blue blue blue bloov brown/green brown/green brown/green brown/green blilac blue bloov brown/green br |      |                                                        |  |  |  |
| Diagrams and graphs                                                                                                                                                                                                                                                                                                                                                                                                                                                                                                                                                                                                                                                                                                                                                                                                                                                                                                                                                                                                                                                                                                                                                                                                                                                                                                                                                                                                                                                                                                                                                                                                                                                                                                                                                                                                                                                                                                                                                                                                                                                                                                            |      |                                                        |  |  |  |
| Pulse diagram                                                                                                                                                                                                                                                                                                                                                                                                                                                                                                                                                                                                                                                                                                                                                                                                                                                                                                                                                                                                                                                                                                                                                                                                                                                                                                                                                                                                                                                                                                                                                                                                                                                                                                                                                                                                                                                                                                                                                                                                                                                                                                                  |      | direction of rotation clockwise (looking at the shaft) |  |  |  |