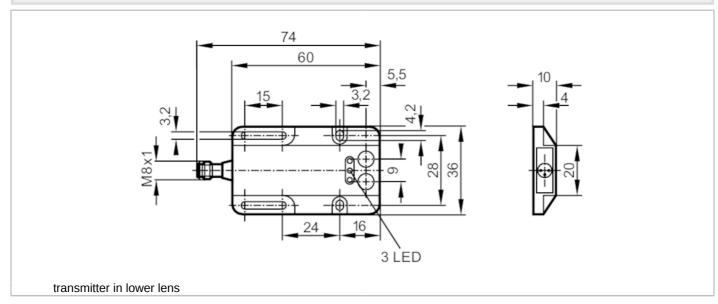

### Through-beam sensor transmitter

| Mechanical data |      |                            |  |  |
|-----------------|------|----------------------------|--|--|
| Housing         |      | rectangular                |  |  |
| Dimensions      | [mm] | 36 x 60 x 10               |  |  |
| Materials       |      | ABS glass fibre reinforced |  |  |
| Lens material   |      | РММА                       |  |  |
|                 |      |                            |  |  |