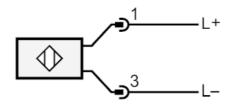

| EN 60947-5-2        |        |         |  |
|                                |      | EN 55011            |        | class B |  |

### OW1010

### Through-beam sensor transmitter





| Mechanical data |      |                            |  |  |
|-----------------|------|----------------------------|--|--|
| Housing         |      | rectangular                |  |  |
| Dimensions      | [mm] | 36 x 60 x 10               |  |  |
| Materials       |      | ABS glass fibre reinforced |  |  |
| Lens material   |      | РММА                       |  |  |
|                 |      |                            |  |  |

# Displays / operating elements

Display operation 1 x LED, green

Remarks

Pack quantity 1 pcs.

## Electrical connection

Connector: 1 x M8; coding: A



#### Connection