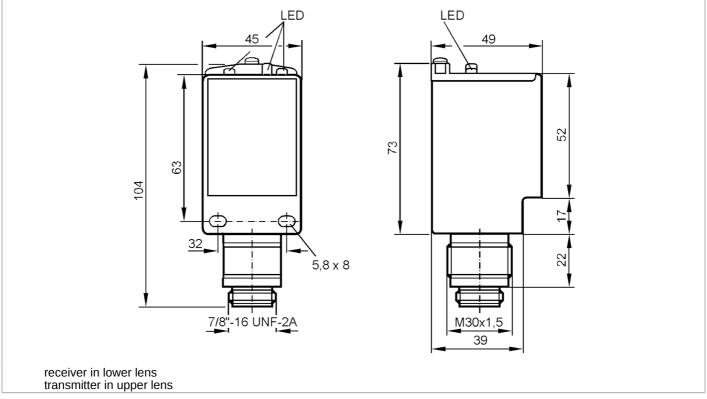

### Through-beam sensor receiver

| [s]                           | < 10                       |                                                                                         |  |  |
|-------------------------------|----------------------------|-----------------------------------------------------------------------------------------|--|--|
|                               |                            |                                                                                         |  |  |
| [°C]                          | -2540                      |                                                                                         |  |  |
|                               | IP 67                      |                                                                                         |  |  |
|                               |                            |                                                                                         |  |  |
| [g]                           | 204.12                     |                                                                                         |  |  |
|                               | rectangular                |                                                                                         |  |  |
| mm]                           | 73 x 45 x 49               |                                                                                         |  |  |
|                               | ABS glass fibre reinforced |                                                                                         |  |  |
|                               | PMMA                       |                                                                                         |  |  |
|                               | side lens                  |                                                                                         |  |  |
| Displays / operating elements |                            |                                                                                         |  |  |
|                               | switching status           | 1 x LED, yellow                                                                         |  |  |
|                               | operation                  | 1 x LED, green                                                                          |  |  |
|                               | unsafe zone                | 1 x LED, red                                                                            |  |  |
|                               |                            |                                                                                         |  |  |
|                               | 1 pcs.                     |                                                                                         |  |  |
|                               | [°C]                       | [°C] -2  [g] 2  rect mm] 73 x  ABS glass P  sic  switching status operation unsafe zone |  |  |