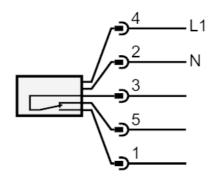

|  |  |
|                               | unsafe zone                | 1 x LED, red                                                                            |  |  |
|                               |                            |                                                                                         |  |  |
|                               | 1 pcs.                     |                                                                                         |  |  |
|                               | [°C]                       | [°C] -2  [g] 2  rect mm] 73 x  ABS glass P  sic  switching status operation unsafe zone |  |  |

## **Electrical connection**

Connector: 1 x 7/8"; coding: A; Locking: aluminium, uncoloured anodised



### Connection