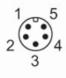

## **Electrical connection**

Connector: 1 x 7/8"; coding: A; Locking: aluminium, uncoloured anodised