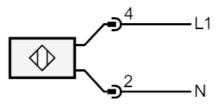

Connector: 1 x 7/8"; coding: A; Locking: aluminium, uncoloured anodised

Connection