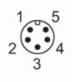

Connector: 1 x 7/8"; coding: A; Locking: aluminium, uncoloured anodised

Connection