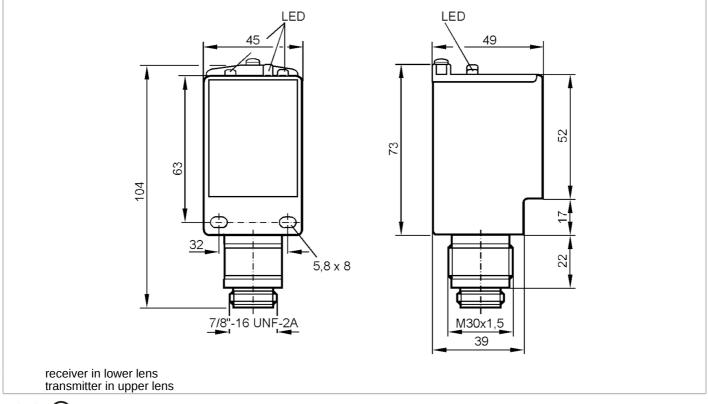

#### Through-beam sensor transmitter

OMS-OOOW/LS-500

| Light spot dimensions refer to |      | Range     |                            |  |  |
|--------------------------------|------|-----------|----------------------------|--|--|
| Operating conditions           |      |           |                            |  |  |
| Ambient temperature            | [°C] |           | -2540                      |  |  |
| Protection                     |      |           | IP 67                      |  |  |
| Mechanical data                |      |           |                            |  |  |
| Weight                         | [g]  |           | 187.787                    |  |  |
| Housing                        |      |           | rectangular                |  |  |
| Dimensions                     | [mm] |           | 73 x 45 x 49               |  |  |
| Materials                      |      |           | ABS glass fibre reinforced |  |  |
| Lens material                  |      |           | РММА                       |  |  |
| Lens alignment                 |      |           | side lens                  |  |  |
| Displays / operating elements  |      |           |                            |  |  |
| Display                        |      | operation | 1 x LED, green             |  |  |
| Remarks                        |      |           |                            |  |  |
| Pack quantity                  |      |           | 1 pcs.                     |  |  |
| Electrical connection          |      |           |                            |  |  |