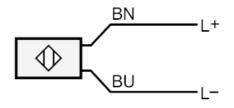

Connection

|      | Core colours : |
|------|----------------|
| BN = | brown          |
| BU = | blue           |
|      |                |