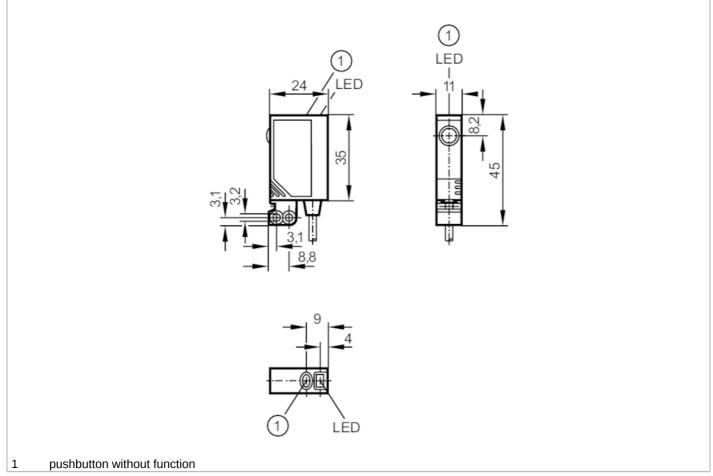

### Through-beam sensor transmitter

OJS-OOKG/SO

| Light spot dimensions refer to |                 | at maximum range                                                |                                                         |  |
|--------------------------------|-----------------|-----------------------------------------------------------------|---------------------------------------------------------|--|
| Operating conditions           |                 |                                                                 |                                                         |  |
| Ambient temperature            | [°C]            | -2560                                                           |                                                         |  |
| Protection                     |                 | IP 67                                                           |                                                         |  |
| Tests / approvals              |                 |                                                                 |                                                         |  |
| EMC                            |                 | EN 60947-5-2                                                    |                                                         |  |
| MTTF                           | [ANN]           |                                                                 | 1764                                                    |  |
| Mechanical data                |                 |                                                                 |                                                         |  |
| Weight                         | [g]             | 71.5                                                            |                                                         |  |
| Housing                        |                 | rectangular                                                     |                                                         |  |
| Dimensions                     | [mm]            | 35 x 11 x 24                                                    |                                                         |  |
| Materials                      |                 | housing: ABS; fix                                               | xture: diecast zinc; LED window: SEPS; pushbutton: SEPS |  |
| Lens material                  |                 |                                                                 | glass                                                   |  |
| Lens alignment                 |                 |                                                                 | side lens                                               |  |
| Displays / operating eler      | ments           |                                                                 |                                                         |  |
| Display                        |                 | operation                                                       | 1 x LED, green                                          |  |
| Аксесуари                      |                 |                                                                 |                                                         |  |
| Items supplied                 |                 | Basic clip: 1, E20964                                           |                                                         |  |
|                                |                 |                                                                 | screws: 2 x M3 x 16                                     |  |
|                                |                 | spring washers: 2                                               |                                                         |  |
| Demorika                       |                 |                                                                 | Nuts: 2                                                 |  |
| Remarks                        |                 | 000-001                                                         | ting voltage "supply class 2" according to all us       |  |
| Remarks<br>Pack quantity       |                 | operating voltage "supply class 2" according to cULus<br>1 pcs. |                                                         |  |
|                                |                 |                                                                 |                                                         |  |
| Electrical connection          |                 |                                                                 |                                                         |  |
| Cable: 2 m, PVC; 2 x 0.14      | mm <sup>2</sup> |                                                                 |                                                         |  |