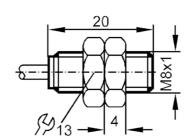

# Through-beam sensor transmitter

| Tests / approvals                    |       |                     |  |  |
|--------------------------------------|-------|---------------------|--|--|
| EMC                                  |       | EN 60947-5-2        |  |  |
| MTTF                                 | [ANN] | 49633               |  |  |
| Mechanical data                      |       |                     |  |  |
| Housing                              |       | threaded type       |  |  |
| Dimensions                           | [mm]  | M8 x 1              |  |  |
| Thread designation                   |       | M8 x 1              |  |  |
| Materials                            |       | brass nickel-plated |  |  |
| Аксесуари                            |       |                     |  |  |
| Items supplied                       |       | lock nuts: 2        |  |  |
| Remarks                              |       |                     |  |  |
| Pack quantity                        |       | 1 pcs.              |  |  |
| Electrical connection                |       |                     |  |  |
| Cable: 6 m; 1 x 0.14 mm <sup>2</sup> |       |                     |  |  |
| Connection                           |       |                     |  |  |
|                                      |       |                     |  |  |