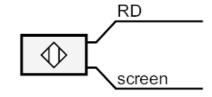

M8 x 1              |  |  |
| Thread designation                   |       | M8 x 1              |  |  |
| Materials                            |       | brass nickel-plated |  |  |
| Аксесуари                            |       |                     |  |  |
| Items supplied                       |       | lock nuts: 2        |  |  |
| Remarks                              |       |                     |  |  |
| Pack quantity                        |       | 1 pcs.              |  |  |
| Electrical connection                |       |                     |  |  |
| Cable: 6 m; 1 x 0.14 mm <sup>2</sup> |       |                     |  |  |
| Connection                           |       |                     |  |  |
|                                      |       |                     |  |  |



Core colours :

RD = red screen = screen