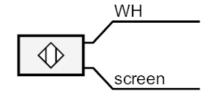

|
| Housing                 |              | threaded type       |
| Dimensions              | [mm]         | M8 x 1              |
| Thread designation      |              | M8 x 1              |
| Materials               |              | brass nickel-plated |
| Аксесуари               |              |                     |
| Items supplied          |              | lock nuts: 2        |
| Remarks                 |              |                     |
| Pack quantity           |              | 1 pcs.              |
| Electrical connection   |              |                     |
| Cable: 6 m; 1 x 0.14 mm | <sup>2</sup> |                     |
| Connection              |              |                     |
|                         |              |                     |



Core colours :

WH = white screen = screen