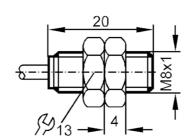

# Through-beam sensor receiver

| Tests / approvals       |              |                     |
|-------------------------|--------------|---------------------|
| EMC                     |              | EN 60947-5-2        |
| MTTF                    | [ANN]        | 49633               |
| Mechanical data         |              |                     |
| Housing                 |              | threaded type       |
| Dimensions              | [mm]         | M8 x 1              |
| Thread designation      |              | M8 x 1              |
| Materials               |              | brass nickel-plated |
| Аксесуари               |              |                     |
| Items supplied          |              | lock nuts: 2        |
| Remarks                 |              |                     |
| Pack quantity           |              | 1 pcs.              |
| Electrical connection   |              |                     |
| Cable: 6 m; 1 x 0.14 mm | <sup>2</sup> |                     |
| Connection              |              |                     |
|                         |              |                     |