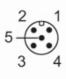

### Electrical connection - подача напруги

Connector: M12; coding: A

- 1: U+
- 2: trigger input NPN
- 3: GND
- 4: trigger input PNP
- 5: dimmer