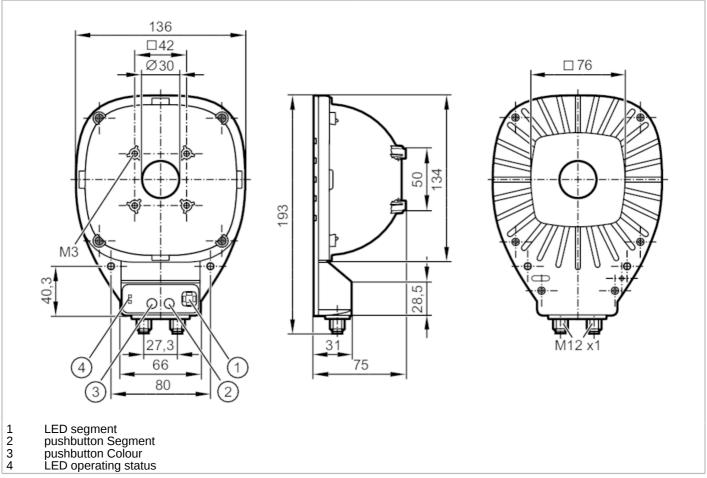

| Weight            | [g]  | 512.05                                        |  |
|-------------------|------|-----------------------------------------------|--|
| Dimensions        | [mm] | 193 x 136 x 75                                |  |
| Materials         |      | housing: aluminium black anodised; Cover: ABS |  |
| Tightening torque | [Nm] | 0.51.5                                        |  |

| Displays / operating elements |                                       |                |  |  |
|-------------------------------|---------------------------------------|----------------|--|--|
| Display                       | operation                             | 1 x LED, green |  |  |
|                               | operating mode "high light intensity" | 1 x LED, red   |  |  |
|                               | LED segment                           | 1 x LED, white |  |  |
|                               |                                       |                |  |  |