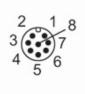

### Electrical connection - parameter setting

Connector: M12; coding: A

- 1: operating mode "high light intensity"
- 2: colour 2
- 3: GND
- 4: LED segment 1
  5: LED segment 2
  6: LED segment 3
- 7: LED segment 4 8: deactivate buttons

### Electrical connection - подача напруги

Connector: M12; coding: A

- 1: U+
- 2: trigger input NPN
- 3: GND
- 4: trigger input PNP
- 5: dimmer