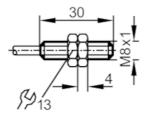

# CE

| Product characteristics    |      |                                    |
|----------------------------|------|------------------------------------|
| Output function            |      | normally closed                    |
| Sensing range              | [mm] | 1                                  |
| Housing                    |      | threaded type                      |
| Dimensions                 | [mm] | M8 x 1 / L = 30                    |
| Electrical data            |      |                                    |
| Nominal voltage DC         | [V]  | 8.2; (1kΩ)                         |
| Supply voltage DC          | [V]  | 525                                |
| Current consumption        | [mA] | < 1; (disabled; conductive: > 2,1) |
| Outputs                    |      |                                    |
| Output function            |      | normally closed                    |
| Max. cable resistance      | [Ω]  | 50                                 |
| Switching frequency DC     | [Hz] | 2000                               |
| Detection zone             |      |                                    |
| Sensing range              | [mm] | 1                                  |
| Operating conditions       |      |                                    |
| Ambient temperature        | [°C] | -2070                              |
| Protection                 |      | IP 67                              |
| Tests / approvals          |      |                                    |
| Shock/vibration resistance |      | 30 g (11 ms) / 10-55 Hz (1 mm)     |
| Safety classification      |      |                                    |
| Max. internal capacitance  | [nF] | 80                                 |
| Max. internal inductance   | [µH] | 110                                |
| Mechanical data            |      |                                    |
| Housing                    |      | threaded type                      |
| Mounting                   |      | flush mountable                    |
| Dimensions                 | [mm] | M8 x 1 / L = 30                    |
| Thread designation         |      | M8 x 1                             |
|                            |      |                                    |