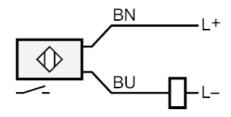

| 1 x LED, yellow                                                |  |  |  |
| Remarks                                  |         |              |                                                                |  |  |  |
| Pack quantity                            |         | 1 pcs.       |                                                                |  |  |  |
| Electrical connection                    |         |              |                                                                |  |  |  |
| Cable: 2 m, PUR; 2 x 0.5 mm <sup>2</sup> |         |              |                                                                |  |  |  |
| Connection                               |         |              |                                                                |  |  |  |



Core colours:

BN = brown BU = blue