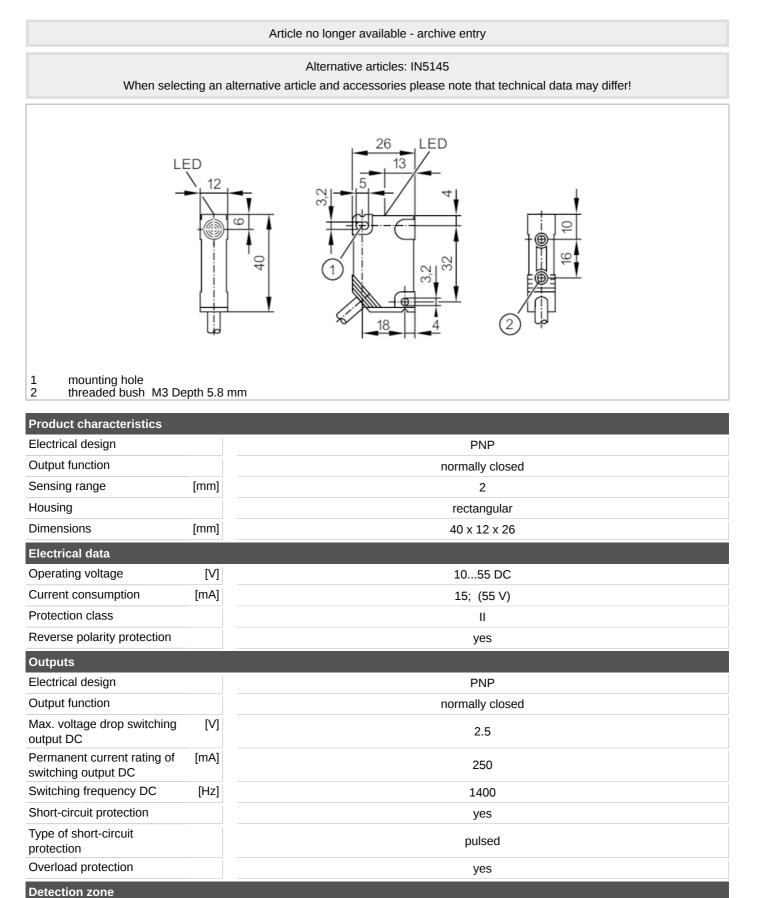

## Inductive sensor

IN-3002-APKG/ 6m

| Operating distance         | [mm]  |                  | 01.6                                                                 |
|----------------------------|-------|------------------|----------------------------------------------------------------------|
| Accuracy / deviations      |       |                  |                                                                      |
| Correction factor          |       | steel:           | 1 / stainless steel: 0.7 / brass: 0.4 / aluminium: 0.3 / copper: 0.2 |
| Hysteresis                 | [X01] | 115              |                                                                      |
| Switch point drift         | [X01] |                  | -1010                                                                |
| Operating conditions       |       |                  |                                                                      |
| Ambient temperature        | [°C]  |                  | -2580                                                                |
| Protection                 |       |                  | IP 67                                                                |
| Mechanical data            |       |                  |                                                                      |
| Housing                    |       |                  | rectangular                                                          |
| Mounting                   |       |                  | flush mountable                                                      |
| Dimensions                 | [mm]  |                  | 40 x 12 x 26                                                         |
| Materials                  |       |                  | PBT                                                                  |
| Mounting hole              |       |                  |                                                                      |
| Tightening torque          | [Nm]  |                  | < 0.5                                                                |
| Threaded bush              |       |                  |                                                                      |
| Tightening torque          | [Nm]  |                  | < 1.2; (when brass insert in contact with counterpart)               |
| Displays / operating elem  | ents  |                  |                                                                      |
| Display                    |       | switching status | 1 x LED, yellow                                                      |
| Remarks                    |       |                  |                                                                      |
| Pack quantity              |       |                  | 1 pcs.                                                               |
| Electrical connection      |       |                  |                                                                      |
| Cable: 6 m, PVC; 3 x 0.5 m | m²    |                  |                                                                      |
| Connection                 |       |                  |                                                                      |