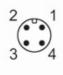

#### Connection

| 1   | Connection to switching amplifiers |
|-----|------------------------------------|
| 1-2 | High, out1                         |
| 1-3 | Low, out 2                         |