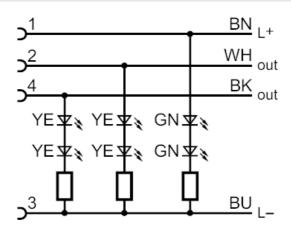

| Displays / operating ele | ments            |                 |  |
|--------------------------|------------------|-----------------|--|
| Display                  | switching status | 4 x LED, yellow |  |
|                          | operation        | 2 x LED, green  |  |
| Remarks                  |                  |                 |  |
| Pack quantity            |                  | 1 pcs.          |  |

#### Connection

Core colours:

BK = black BN = brown BU = blue WH = white