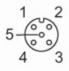

|

| Displays / operating ele | ments            |                 |  |
|--------------------------|------------------|-----------------|--|
| Display                  | switching status | 4 x LED, yellow |  |
|                          | operation        | 2 x LED, green  |  |
| Remarks                  |                  |                 |  |
| Pack quantity            |                  | 1 pcs.          |  |

### **Electrical connection**

Cable: 10 m, PUR, Halogen-free, grey, Ø 4.9 mm; not irradiated (can be recycled); resistant to welding sparks; 4 x 0.34 mm² (42 x Ø 0.1 mm)

### Electrical connection - socket

Connector: 1 x M12, straight; coding: A; Locking: brass, anti-spatter; Contacts: gold-plated; Tightening torque: 0.6...1.5 Nm



#### Connection



Core colours:

BK = black BN = brown BU = blue WH = white