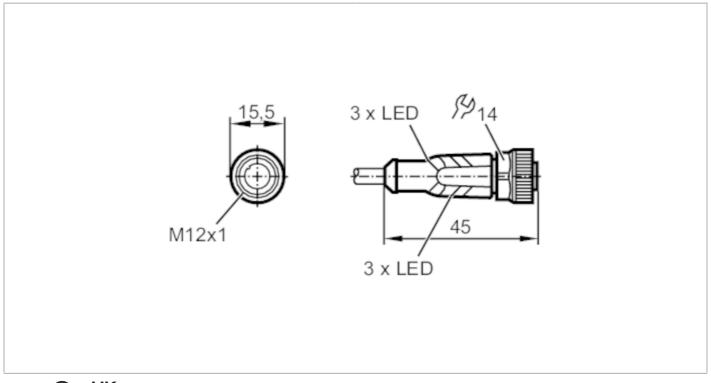

# Connecting cable with socket

ADOGH046SCS0010T04

| Application                          |      |                                                                                |
|--------------------------------------|------|--------------------------------------------------------------------------------|
| Special feature                      |      | Free from silicone; Halogen-free; Gold-plated contacts; Drag chain suitability |
| Application                          |      | welding applications                                                           |
| Free from silicone                   |      | yes                                                                            |
| Electrical data                      |      |                                                                                |
| Operating voltage                    | [V]  | 1036 DC                                                                        |
| Protection class                     |      | II                                                                             |
| Max. current load total              | [A]  | 4                                                                              |
| Outputs                              |      |                                                                                |
| Electrical design                    |      | PNP                                                                            |
| Operating conditions                 |      |                                                                                |
| Ambient temperature                  | [°C] | -2590                                                                          |
| Note on ambient temperature          |      | cULus:75                                                                       |
| Ambient temperature (moving)         | [°C] | -2590                                                                          |
| Note on ambient temperature (moving) |      | cULus:75                                                                       |
| Protection                           |      | IP 65; IP 67; IP 68; IP 69K                                                    |
| Mechanical data                      |      |                                                                                |
| Weight                               | [g]  | 328.8                                                                          |
| Dimensions                           | [mm] | 15.5 x 15.5 x 45                                                               |
| Materials                            |      | housing: TPU black transparent; Sealing: FKM                                   |
| Material nut                         |      | brass, anti-spatter                                                            |
| Drag chain suitability               |      | yes                                                                            |

### Electrical connection - socket

Connector: 1 x M12, straight; coding: A; Locking: brass, anti-spatter; Contacts: gold-plated; Tightening torque: 0.6...1.5 Nm