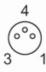

### Electrical connection - socket

Connector: 1 x M8, straight; coding: A; Locking: brass, anti-spatter; Contacts: gold-plated; Tightening torque: 0.3...0.5 Nm

Connection

Core colours:

BK = black BN = brown BU = blue