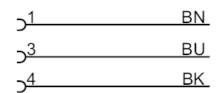

### Electrical connection - socket

Connector: 1 x M8, straight; coding: A; Locking: brass, anti-spatter; Contacts: gold-plated; Tightening torque: 0.3...0.5 Nm

Connection

Core colours:

BK = black BN = brown BU = blue