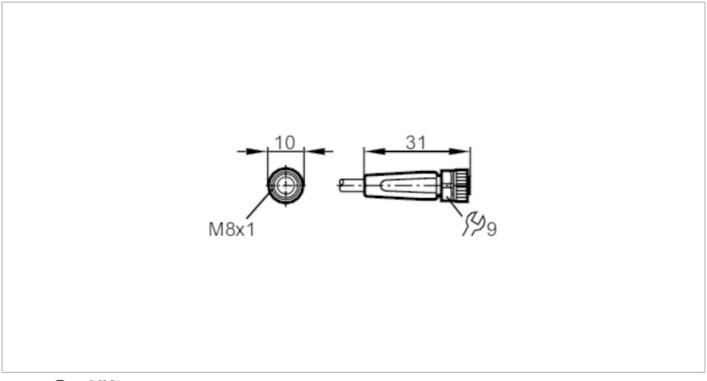

# Connecting cable with socket

ADOGF030SCS0010T03

| Application                          |      |                                                                                |
|--------------------------------------|------|--------------------------------------------------------------------------------|
| Special feature                      |      | Free from silicone; Halogen-free; Gold-plated contacts; Drag chain suitability |
| Application                          |      | welding applications                                                           |
| Free from silicone                   |      | yes                                                                            |
| Electrical data                      |      |                                                                                |
| Operating voltage                    | [V]  | < 50 AC / < 60 DC                                                              |
| Protection class                     |      | III                                                                            |
| Max. current load total              | [A]  | 3                                                                              |
| Operating conditions                 |      |                                                                                |
| Ambient temperature                  | [°C] | -2590                                                                          |
| Note on ambient temperature          |      | cULus:85                                                                       |
| Ambient temperature (moving)         | [°C] | -2590                                                                          |
| Note on ambient temperature (moving) |      | cULus:85                                                                       |
| Protection                           |      | IP 65; IP 67; IP 68; IP 69K                                                    |
| Mechanical data                      |      |                                                                                |
| Weight                               | [g]  | 259.2                                                                          |
| Dimensions                           | [mm] | 10 x 10 x 31                                                                   |
| Materials                            |      | housing: TPU orange; Sealing: FKM                                              |
| Material nut                         |      | brass, anti-spatter                                                            |
| Drag chain suitability               |      | yes                                                                            |

### Electrical connection - socket

Connector: 1 x M8, straight; coding: A; Locking: brass, anti-spatter; Contacts: gold-plated; Tightening torque: 0.3...0.5 Nm

Connection

Core colours:

BK = black BN = brown BU = blue