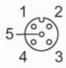

#### Electrical connection - socket

Connector: 1 x M12, angled; coding: A; Locking: stainless steel (1.4404 / 316L); Contacts: gold-plated; Tightening torque: 0.6...1.5 Nm; Shielded connection cable: screen not connected

#### Connection

Core colours :

| BK = | black |
|------|-------|
| BN = | brown |
| BU = | blue  |
| GY = | grey  |
| WH = | white |