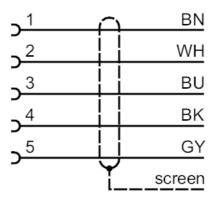

#### **Electrical connection**

Cable: 25 m, PVC, orange, Ø 5.2 mm, shielded;  $5 \times 0.25 \text{ mm}^2$  (32 x Ø 0.1 mm )

#### Electrical connection - socket

Connector: 1 x M12, angled; coding: A; Locking: stainless steel (1.4404 / 316L); Contacts: gold-plated; Tightening torque: 0.6...1.5 Nm; Shielded connection cable: screen not connected

#### Connection

Core colours :

| BK = | black |
|------|-------|
| BN = | brown |
| BU = | blue  |
| GY = | grey  |
| WH = | white |