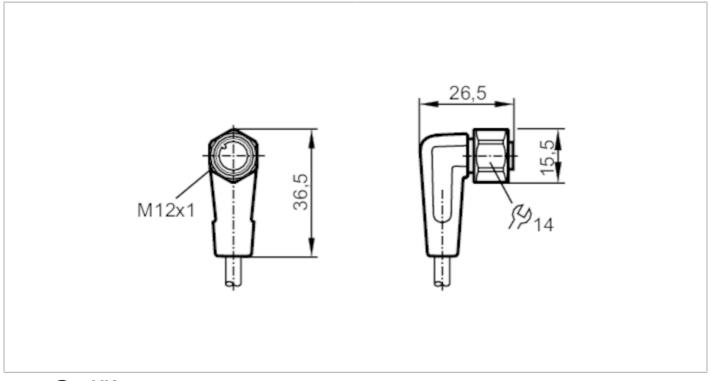

# Connecting cable with socket

ADOAH050VAS0025G05

| Application                          |      |                                                                                  |
|--------------------------------------|------|----------------------------------------------------------------------------------|
| Special feature                      |      | Free from silicone; Gold-plated contacts; Screened cable; Drag chain suitability |
| Application                          |      | hygienic and wet areas in the food industry                                      |
| Free from silicone                   |      | yes                                                                              |
| Electrical data                      |      |                                                                                  |
| Operating voltage                    | [V]  | < 30 AC / < 36 DC                                                                |
| Protection class                     |      | III                                                                              |
| Max. current load total              | [A]  | 4                                                                                |
| Overall current rating (UL)          | [A]  | 3                                                                                |
| Operating conditions                 |      |                                                                                  |
| Ambient temperature                  | [°C] | -25100                                                                           |
| Note on ambient temperature          | )    | cULus:50                                                                         |
| Ambient temperature (moving)         | [°C] | 5100                                                                             |
| Note on ambient temperature (moving) | •    | cULus:50                                                                         |
| Protection                           |      | IP 65; IP 67; IP 68; IP 69K                                                      |
| Mechanical data                      |      |                                                                                  |
| Weight                               | [g]  | 1165.5                                                                           |
| Dimensions                           | [mm] | 26.5 x 15.5 x 36.5                                                               |
| Materials                            |      | housing: PVC orange; Sealing: EPDM                                               |
| Material nut                         |      | stainless steel (1.4404 / 316L)                                                  |
| Drag chain suitability               |      | yes                                                                              |
|                                      |      |                                                                                  |

#### Electrical connection - socket

Connector: 1 x M12, angled; coding: A; Locking: stainless steel (1.4404 / 316L); Contacts: gold-plated; Tightening torque: 0.6...1.5 Nm; Shielded connection cable: screen not connected