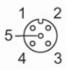

### Electrical connection - socket

Connector: 1 x M12, straight; coding: A; Locking: brass, nickel-plated; Contacts: gold-plated; Tightening torque: 0.6...1.5 Nm

#### Connection

Core colours :

BK = black BN = brown BU = blue