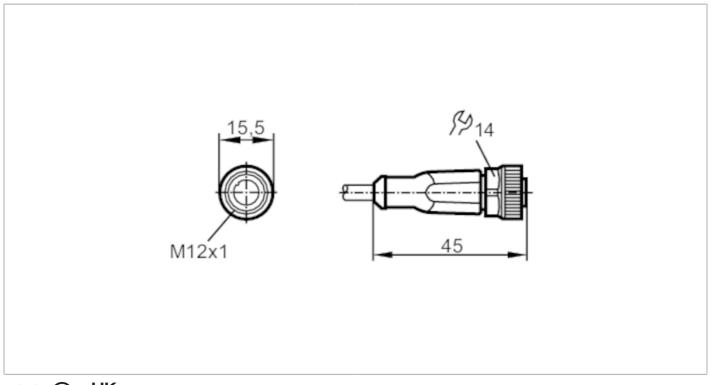

# Connecting cable with socket

ADOGH030ZDB0010E03

| Application                       |      |                                                                  |
|-----------------------------------|------|------------------------------------------------------------------|
| Special feature                   |      | Free from silicone; Gold-plated contacts; Drag chain suitability |
| Free from silicone                |      | yes                                                              |
| Electrical data                   |      |                                                                  |
| Operating voltage                 | [V]  | < 250 AC / < 300 DC                                              |
| Protection class                  |      | II                                                               |
| Max. current load total           | [A]  | 4                                                                |
| Operating conditions              |      |                                                                  |
| Ambient temperature               | [°C] | -2570                                                            |
| Ambient temperature (moving)      | [°C] | 570                                                              |
| Storage temperature               | [°C] | -2555                                                            |
| Storage humidity                  | [%]  | 10100                                                            |
| Other climatic conditions for     |      | 1K22/ DIN 60721-3-1                                              |
| storage according to stated class |      |                                                                  |
| Protection                        |      | IP 65; IP 67                                                     |
| Mechanical data                   |      |                                                                  |
| Weight                            | [g]  | 321                                                              |
| Dimensions                        | [mm] | 15.5 x 15.5 x 45                                                 |
| Materials                         |      | housing: TPU orange; Sealing: FKM                                |
| Material nut                      |      | brass, nickel-plated                                             |
| Drag chain suitability            |      | yes                                                              |

### Electrical connection - socket

Connector: 1 x M12, straight; coding: A; Locking: brass, nickel-plated; Contacts: gold-plated; Tightening torque: 0.6...1.5 Nm