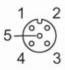

### Electrical connection - socket

Connector: 1 x M12, straight; coding: A; Locking: brass, nickel-plated; Contacts: gold-plated; Tightening torque: 0.6...1.5 Nm

#### Connection

Core colours :

BK = black BN = brown BU = blue