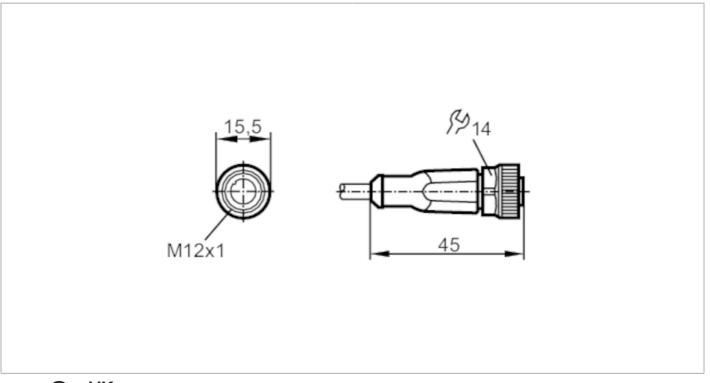

# Connecting cable with socket

ADOGH030ZDB0005E03

| Application                       |      |                                                                  |
|-----------------------------------|------|------------------------------------------------------------------|
| Special feature                   |      | Free from silicone; Gold-plated contacts; Drag chain suitability |
| Free from silicone                |      | yes                                                              |
| Electrical data                   |      |                                                                  |
| Operating voltage                 | [V]  | < 250 AC / < 300 DC                                              |
| Protection class                  |      | II                                                               |
| Max. current load total           | [A]  | 4                                                                |
| Operating conditions              |      |                                                                  |
| Ambient temperature               | [°C] | -2570                                                            |
| Ambient temperature (moving)      | [°C] | 570                                                              |
| Storage temperature               | [°C] | -2555                                                            |
| Storage humidity                  | [%]  | 10100                                                            |
| Other climatic conditions for     |      | 1K22/ DIN 60721-3-1                                              |
| storage according to stated class |      |                                                                  |
| Protection                        |      | IP 65; IP 67                                                     |
| Mechanical data                   |      |                                                                  |
| Weight                            | [g]  | 173.8                                                            |
| Dimensions                        | [mm] | 15.5 x 15.5 x 45                                                 |
| Materials                         |      | housing: TPU orange; Sealing: FKM                                |
| Material nut                      |      | brass, nickel-plated                                             |
| Drag chain suitability            |      | yes                                                              |

### Electrical connection - socket

Connector: 1 x M12, straight; coding: A; Locking: brass, nickel-plated; Contacts: gold-plated; Tightening torque: 0.6...1.5 Nm