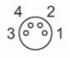

### Electrical connection - socket

Connector: 1 x M8, straight; coding: A; Locking: brass, nickel-plated; Contacts: gold-plated; Tightening torque: 0.3...0.5 Nm