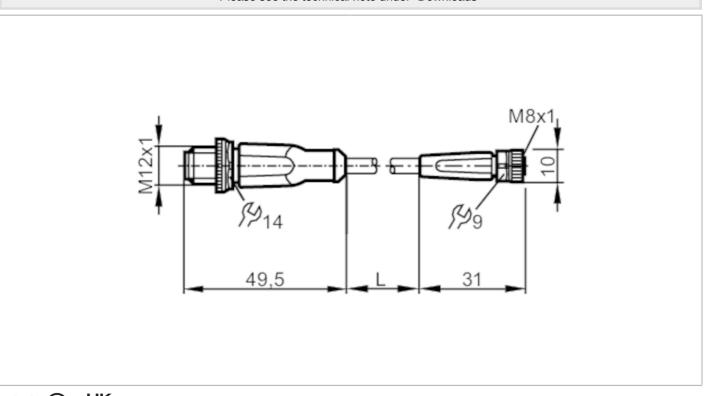

## EVC221

| Drag chain suitability       | bending radius for flexible use                 | min. 10 x cable diameter                                                                       |  |
|------------------------------|-------------------------------------------------|------------------------------------------------------------------------------------------------|--|
|                              | travel speed                                    | max. 3.3 m/s for a horizontal travel length of 5 m and max. acceleration of 5 m/s <sup>2</sup> |  |
|                              | bending cycles                                  | > 5 Mio.                                                                                       |  |
|                              | torsional strain                                | ± 180 °/m                                                                                      |  |
| Remarks                      |                                                 |                                                                                                |  |
| Notes                        | Please see the technical note under "Downloads" |                                                                                                |  |
| Pack quantity                | 1 pcs.                                          |                                                                                                |  |
| Electrical connection - plug |                                                 |                                                                                                |  |

Connector: 1 x M12, straight; coding: A; Locking: brass, nickel-plated; Contacts: gold-plated; Tightening torque: 0.6...1.5 Nm

### Electrical connection - socket

Connector: 1 x M8, straight; coding: A; Locking: brass, nickel-plated; Contacts: gold-plated; Tightening torque: 0.3...0.5 Nm