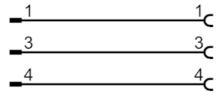

#### **Electrical connection**

Cable: 0.6 m, PUR, Halogen-free, black, Ø 4.3 mm; 3 x 0.34 mm<sup>2</sup> (42 x Ø 0.1 mm )

Connection