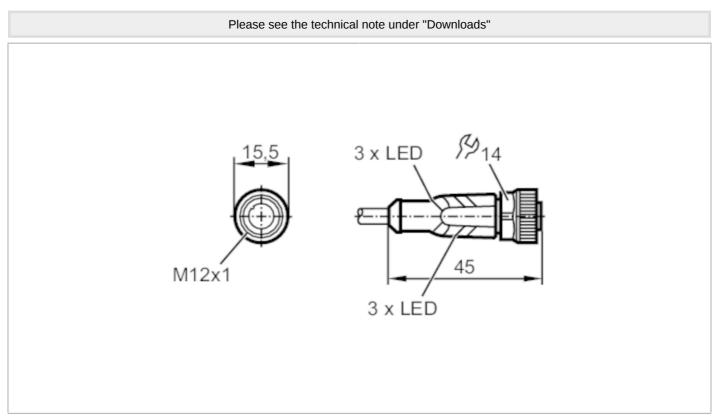

# 

| Application                          |      |                                                                                |
|--------------------------------------|------|--------------------------------------------------------------------------------|
| Special feature                      |      | Free from silicone; Halogen-free; Gold-plated contacts; Drag chain suitability |
| Free from silicone                   |      | yes                                                                            |
| Electrical data                      |      |                                                                                |
| Operating voltage                    | [V]  | 1036 DC                                                                        |
| Protection class                     |      | II                                                                             |
| Max. current load total              | [A]  | 4                                                                              |
| Outputs                              |      |                                                                                |
| Electrical design                    |      | PNP                                                                            |
| Operating conditions                 |      |                                                                                |
| Ambient temperature                  | [°C] | -2590                                                                          |
| Note on ambient temperature          |      | cULus:50 °C                                                                    |
| Ambient temperature<br>(moving)      | [°C] | -2590                                                                          |
| Note on ambient temperature (moving) |      | cULus:50 °C                                                                    |
| Protection                           |      | IP 65; IP 67; IP 68; IP 69K                                                    |
| Mechanical data                      |      |                                                                                |
| Weight                               | [g]  | 84.2                                                                           |
| Dimensions                           | [mm] | 15.5 x 15.5 x 45                                                               |
| Materials                            |      | housing: TPU black transparent; Sealing: FKM                                   |
| Material nut                         |      | brass, nickel-plated                                                           |

#### Connecting cable with socket

ADOGH046MSS0002H04

| Drag chain suitability        | yes                                                        |                                                                                                |  |
|-------------------------------|------------------------------------------------------------|------------------------------------------------------------------------------------------------|--|
| Drag chain suitability        | bending radius for flexible use                            | min. 10 x cable diameter                                                                       |  |
|                               | travel speed                                               | max. 3.3 m/s for a horizontal travel length of 5 m and max. acceleration of 5 m/s <sup>2</sup> |  |
|                               | bending cycles                                             | > 5 Mio.                                                                                       |  |
|                               | torsional strain                                           | ± 180 °/m                                                                                      |  |
| Displays / operating elemen   | ts                                                         |                                                                                                |  |
| Display                       | switching status                                           | 4 x LED, yellow                                                                                |  |
|                               | operation                                                  | 2 x LED, green                                                                                 |  |
| Remarks                       |                                                            |                                                                                                |  |
| Notes                         | Please see the technical note under "Downloads"            |                                                                                                |  |
| Pack quantity                 | 1 pcs.                                                     |                                                                                                |  |
| Electrical connection         |                                                            |                                                                                                |  |
| Cable: 2 m, PUR, Halogen-free | e, black, Ø 4.3 mm; 4 x 0.34 mm <sup>2</sup> (42 x Ø 0.1 m | m )                                                                                            |  |

#### Electrical connection - socket

Connector: 1 x M12, straight; coding: A; Locking: brass, nickel-plated; Contacts: gold-plated; Tightening torque: 0.6...1.5 Nm

Connection

|      | Core colours |
|------|--------------|
| BK = | black        |
| BN = | brown        |
| BU = | blue         |
| WH = | white        |