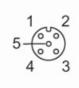

#### Electrical connection - socket

Connector: 1 x M12, straight; coding: A; Locking: brass, nickel-plated; Contacts: gold-plated; Tightening torque: 0.6...1.5 Nm

Connection

|      | Core colours |
|------|--------------|
| BK = | black        |
| BN = | brown        |
| BU = | blue         |
| WH = | white        |