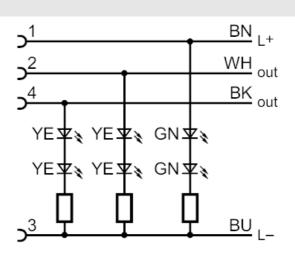

#### Connecting cable with socket

ADOGH046MSS0002H04

| Drag chain suitability        | yes                                                        |                                                                                                |  |
|-------------------------------|------------------------------------------------------------|------------------------------------------------------------------------------------------------|--|
| Drag chain suitability        | bending radius for flexible use                            | min. 10 x cable diameter                                                                       |  |
|                               | travel speed                                               | max. 3.3 m/s for a horizontal travel length of 5 m and max. acceleration of 5 m/s <sup>2</sup> |  |
|                               | bending cycles                                             | > 5 Mio.                                                                                       |  |
|                               | torsional strain                                           | ± 180 °/m                                                                                      |  |
| Displays / operating elemen   | ts                                                         |                                                                                                |  |
| Display                       | switching status                                           | 4 x LED, yellow                                                                                |  |
|                               | operation                                                  | 2 x LED, green                                                                                 |  |
| Remarks                       |                                                            |                                                                                                |  |
| Notes                         | Please see the technical note under "Downloads"            |                                                                                                |  |
| Pack quantity                 | 1 pcs.                                                     |                                                                                                |  |
| Electrical connection         |                                                            |                                                                                                |  |
| Cable: 2 m, PUR, Halogen-free | e, black, Ø 4.3 mm; 4 x 0.34 mm <sup>2</sup> (42 x Ø 0.1 m | m )                                                                                            |  |

#### Electrical connection - socket

Connector: 1 x M12, straight; coding: A; Locking: brass, nickel-plated; Contacts: gold-plated; Tightening torque: 0.6...1.5 Nm

Connection

|      | Core colours |
|------|--------------|
| BK = | black        |
| BN = | brown        |
| BU = | blue         |
| WH = | white        |