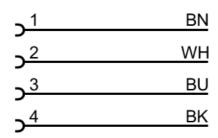

#### Connection

Core colours:

 BK =
 black

 BN =
 brown

 BU =
 blue

 WH =
 white