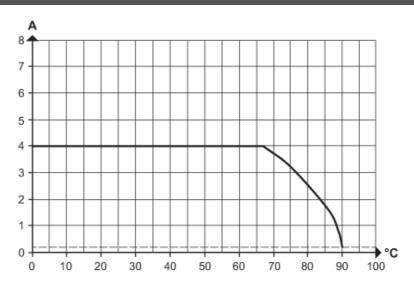

## Diagrams and graphs

characteristic line for derating

Derating Imax \* 0.8 (DIN EN 60512-5-2)

- X Ambient temperature [°C]
- Y Current [A]