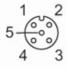

#### Electrical connection - socket

Connector: 1 x M12, straight; coding: A; Moulded body: TPU, orange; Locking: brass, nickel-plated; Sealing: Viton; Contacts: gold-plated; Tightening torque: 0.6...1.5 Nm

#### Connection

Core colours:

 BK =
 black

 BN =
 brown

 BU =
 blue

 WH =
 white