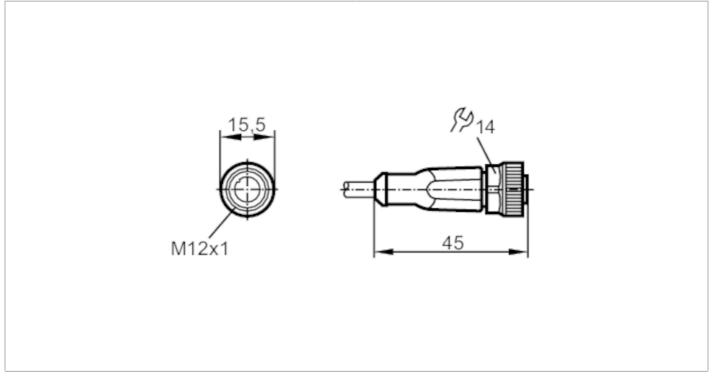

#### Electrical connection - socket

Connector: 1 x M12, straight; coding: A; Moulded body: TPU, orange; Locking: brass, nickel-plated; Sealing: Viton; Contacts: gold-plated; Tightening torque: 0.6...1.5 Nm

# C€ CA

| Free from silicone  Electrical data  Operating voltage  [V]  250 AC / 300 DC  Protection class  II  Max. current load total  [A]  A  Operating conditions  Ambient temperature  [°C]  Ambient temperature  [°C]  (moving)  Storage temperature  [°C]  Storage humidity  [%]  Other climatic conditions for storage according to stated class  Protection  Mechanical data  Weight  [g]  181.8  Dimensions  [mm]  Mulded-body material  Material nut  Possible (V)  250. AC / 300 DC  II  250. AC / 300 DC  II  4  4  4  4  4  4  4  4  4  4  4  4                                                                                                                                                                                                                                                                                                                                                                                                                                                                                                                                                                                                                                                                                                                                                                                                                                                                                                                                                                                                                                                                                                                                                                                                                                                                                                                                                                                                                                                                                                                                                                              | Application                                                     |      |                                                                                |
|--------------------------------------------------------------------------------------------------------------------------------------------------------------------------------------------------------------------------------------------------------------------------------------------------------------------------------------------------------------------------------------------------------------------------------------------------------------------------------------------------------------------------------------------------------------------------------------------------------------------------------------------------------------------------------------------------------------------------------------------------------------------------------------------------------------------------------------------------------------------------------------------------------------------------------------------------------------------------------------------------------------------------------------------------------------------------------------------------------------------------------------------------------------------------------------------------------------------------------------------------------------------------------------------------------------------------------------------------------------------------------------------------------------------------------------------------------------------------------------------------------------------------------------------------------------------------------------------------------------------------------------------------------------------------------------------------------------------------------------------------------------------------------------------------------------------------------------------------------------------------------------------------------------------------------------------------------------------------------------------------------------------------------------------------------------------------------------------------------------------------------|-----------------------------------------------------------------|------|--------------------------------------------------------------------------------|
| Electrical data Operating voltage [V] 250 AC / 300 DC Protection class II  Max. current load total [A] 4  Operating conditions Ambient temperature [°C] -2590 Ambient temperature [°C] -2590 Storage temperature [°C] -2555 Storage humidity [%] 10100 Other climatic conditions for storage according to stated class Protection IP 65; IP 67; IP 68; IP 69K  Mechanical data Weight [g] 181.8 Dimensions [mm] 15.5 x 15.5 x 45 Moulded-body material Material nut  Material nut  Discription Service Storage according to Stated Class  III  A 4  A 4  A 5  A 6  A 7  A 7  A 7  A 7  A 8  A 8  A 8  A 9  A 9  A 9  A 9  A 9                                                                                                                                                                                                                                                                                                                                                                                                                                                                                                                                                                                                                                                                                                                                                                                                                                                                                                                                                                                                                                                                                                                                                                                                                                                                                                                                                                                                                                                                                                  | Special feature                                                 |      | Free from silicone; Halogen-free; Gold-plated contacts; Drag chain suitability |
| Diperating voltage   V   250 AC / 300 DC                                                                                                                                                                                                                                                                                                                                                                                                                                                                                                                                                                                                                                                                                                                                                                                                                                                                                                                                                                                                                                                                                                                                                                                                                                                                                                                                                                                                                                                                                                                                                                                                                                                                                                                                                                                                                                                                                                                                                                                                                                                                                       | Free from silicone                                              |      | yes                                                                            |
| Protection class  Max. current load total  Additional section of the protection shows a second of the protection s | Electrical data                                                 |      |                                                                                |
| Max. current load total [A] 4  Operating conditions  Ambient temperature [°C] -2590  Ambient temperature (°C] -2590  Storage temperature (°C] -2590  Storage temperature (°C] -2555  Storage humidity [%] 10100  Other climatic conditions for storage according to stated class  Protection IP 65; IP 67; IP 68; IP 69K  Mechanical data  Weight [g] 181.8  Dimensions [mm] 15.5 x 15.5 x 45  Moulded-body material  Material nut brass, nickel-plated                                                                                                                                                                                                                                                                                                                                                                                                                                                                                                                                                                                                                                                                                                                                                                                                                                                                                                                                                                                                                                                                                                                                                                                                                                                                                                                                                                                                                                                                                                                                                                                                                                                                        | Operating voltage                                               | [V]  | 250 AC / 300 DC                                                                |
| Ambient temperature [°C] -2590  Ambient temperature [°C] -2590  Storage temperature [°C] -2555  Storage humidity [%] 10100  Other climatic conditions for storage according to stated class  Protection IP 65; IP 67; IP 68; IP 69K  Mechanical data  Weight [g] 181.8  Dimensions [mm] 15.5 x 15.5 x 45  Moulded-body material  Material nut brass, nickel-plated                                                                                                                                                                                                                                                                                                                                                                                                                                                                                                                                                                                                                                                                                                                                                                                                                                                                                                                                                                                                                                                                                                                                                                                                                                                                                                                                                                                                                                                                                                                                                                                                                                                                                                                                                             | Protection class                                                |      | II                                                                             |
| Ambient temperature [°C] Ambient temperature (conving)  Storage temperature (°C) Storage humidity [%] Other climatic conditions for storage according to stated class Protection  Mechanical data  Weight [9] Dimensions [mm] Moulded-body material  Material nut  P(C) -2590 -2595  10100  10100  11100  11100  11100  11100  11100  11100  11100  11100  11100  11100  11100  11100  11100  11100  11100  11100  11100  11100  11100  11100  11100  11100  11100  11100  11100  11100  11100  11100  11100  11100  11100  11100  11100  11100  11100  11100  11100  11100  11100  11100  11100  11100  11100  11100  11100  11100  11100  11100  11100  11100  11100  11100  11100  11100  11100  11100  11100  11100  11100  11100  11100  11100  11100  11100  11100  11100  11100  11100  11100  11100  11100  11100  11100  11100  11100  11100  11100  11100  11100  11100  11100  11100  11100  11100  11100  11100  11100  11100  11100  11100  11100  11100  11100  11100  11100  11100  11100  11100  11100  11100  11100  11100  11100  11100  11100  11100  11100  11100  11100  11100  11100  11100  11100  11100  11100  11100  11100  11100  11100  11100  11100  11100  11100  11100  11100  11100  11100  11100  11100  11100  11100  11100  11100  11100  11100  11100  11100  11100  11100  11100  11100  11100  11100  11100  11100  11100  11100  11100  11100  11100  11100  11100  11100  11100  11100  11100  11100  11100  11100  11100  11100  11100  11100  11100  11100  11100  11100  11100  11100  11100  11100  11100  11100  11100  11.                                                                                                                                                                                                                                                                                                                                                                                                                                                                                                                                                       | Max. current load total                                         | [A]  | 4                                                                              |
| Ambient temperature (moving)  Storage temperature [°C]  Storage humidity [%]  Other climatic conditions for storage according to stated class  Protection  Mechanical data  Weight [g]  Dimensions [mm]  Moulded-body material  Material nut  -2590  -2590  -2590  -2590  -2590  -2590  -2590  -2590  -2590  -2590  -2590  -2590  -2590  -2590  -2590  -2590  -2590  -2590  -2590  -2590  -2590  -2590  -2590  -2590  -2590  -2590  -2590  -2590  -2590  -2590  -2590  -2590  -2590  -2590  -2590  -2590  -2590  -2590  -2590  -2590  -2590  -2590  -2590  -2590  -2590  -2590  -2590  -2590  -2590  -2590  -2590  -2590  -2590  -2590  -2590  -2590  -2590  -2590  -2590  -2590  -2590  -2590  -2590  -2590  -2590  -2590  -2590  -2590  -2590  -2590  -2590  -2590  -2590  -2590  -2590  -2590  -2590  -2590  -2590  -2590  -2590  -2590  -2590  -2590  -2590  -2590  -2590  -2590  -2590  -2590  -2590  -2590  -2590  -2590  -2590  -2590  -2590  -2590  -2590  -2590  -2590  -2590  -2590  -2590  -2590  -2590  -2590  -2590  -2590  -2590  -2590  -2590  -2590  -2590  -2590  -2590  -2590  -2590  -2590  -2590  -2590  -2590  -2590  -2590  -2590  -2590  -2590  -2590  -2590  -2590  -2590  -2590  -2590  -2590  -2590  -2590  -2590  -2590  -2590  -2590  -2590  -2590  -2590  -2590  -2590  -2590  -2590  -2590  -2590  -2590  -2690  -2690  -2690  -2690  -2690  -2690  -2690  -2690  -2690  -2690  -2690  -2690  -2690  -2690  -2690  -2690  -2690  -2690  -2690  -2690  -2690  -2690  -2690  -2690  -2690  -2690  -2690  -2690  -2690  -2690  -2690                                                                                                                                                                                                                                                                                                                                                                                                                                                                                                                                                                | Operating conditions                                            |      |                                                                                |
| (moving) Storage temperature [°C] Storage humidity [%] Other climatic conditions for storage according to stated class Protection  Mechanical data Weight [g] Dimensions [mm] Moulded-body material  Material nut  Material nut  -2590  -2590  -2590  -2590  -2590  -2590  -2590  -2590  -2590  -2590  -2590  -2590  -2590  -2590  -2590  -2590  -2590  -2590  -2590  -2590  -2590  -2590  -2590  -2590  -2590  -2590  -2590  -2590  -2590  -2590  -2590  -2590  -2590  -2590  -2590  -2590  -2590  -2590  -2590  -2590  -2590  -2590  -2590  -2590  -2590  -2590  -2590  -2590  -2590  -2590  -2590  -2590  -2590  -2590  -2590  -2590  -2590  -2590  -2590  -2590  -2590  -2590  -2590  -2590  -2590  -2590  -2590  -2590  -2590  -2590  -2590  -2590  -2590  -2590  -2590  -2590  -2590  -2590  -2590  -2590  -2590  -2590  -2590  -2590  -2590  -2590  -2690  -2790  -2790  -2790  -2790  -2790  -2790  -2790  -2790  -2790  -2790  -2790  -2790  -2790  -2790  -2790  -2790  -2790  -2790  -2790  -2790  -2790  -2790  -2790  -2790  -2790  -2790  -2790  -2790  -2790  -2790  -2790  -2790  -2790  -2790  -2790  -2790  -2790  -2790  -2790  -2790  -2790  -2790  -2790  -2790  -2790  -2790  -2790  -2790  -2790  -2790  -2790  -2790  -2790  -2790  -2790  -2790  -2790  -2790  -2790  -2790  -2790  -2790  -2790  -2790  -2790  -2790  -2790  -2790  -2790  -2790  -2790  -2790  -2790  -2790  -2790  -2790  -2790  -2790  -2790  -2790  -2790  -2790  -2790  -2790  -2790  -2790  -2790  -2790  -2790  -2790  -2790  -2790  -2790  -2790  -2790  -                                                                                                                                                                                                                                                                                                                                                                                                                                                                                                                                                                   | Ambient temperature                                             | [°C] | -2590                                                                          |
| Storage humidity [%] Other climatic conditions for storage according to stated class Protection  Mechanical data Weight [9] Dimensions [mm] Material nut  10100  1K22/ DIN 60721-3-1                                                                                                                                                                                                                                                                                                                                                                                                                                                                                                                                                                                                                                                                                                                                                                                                                                                                                                                                                                                                                                                                                                                                                                                                                                                                                                                                                                                                                   | Ambient temperature (moving)                                    | [°C] | -2590                                                                          |
| Other climatic conditions for storage according to stated class  Protection IP 65; IP 67; IP 68; IP 69K  Mechanical data  Weight [g] 181.8  Dimensions [mm] 15.5 x 15.5 x 45  Moulded-body material TPU  Material nut brass, nickel-plated                                                                                                                                                                                                                                                                                                                                                                                                                                                                                                                                                                                                                                                                                                                                                                                                                                                                                                                                                                                                                                                                                                                                                                                                                                                                                                                                                                                                                                                                                                                                                                                                                                                                                                                                                                                                                                                                                     | Storage temperature                                             | [°C] | -2555                                                                          |
| storage according to stated class Protection IP 65; IP 67; IP 68; IP 69K  Mechanical data Weight [g] 181.8 Dimensions [mm] 15.5 x 15.5 x 45 Moulded-body material TPU Material nut brass, nickel-plated                                                                                                                                                                                                                                                                                                                                                                                                                                                                                                                                                                                                                                                                                                                                                                                                                                                                                                                                                                                                                                                                                                                                                                                                                                                                                                                                                                                                                                                                                                                                                                                                                                                                                                                                                                                                                                                                                                                        | Storage humidity                                                | [%]  | 10100                                                                          |
| Mechanical data  Weight [g] 181.8  Dimensions [mm] 15.5 x 15.5 x 45  Moulded-body material TPU  Material nut brass, nickel-plated                                                                                                                                                                                                                                                                                                                                                                                                                                                                                                                                                                                                                                                                                                                                                                                                                                                                                                                                                                                                                                                                                                                                                                                                                                                                                                                                                                                                                                                                                                                                                                                                                                                                                                                                                                                                                                                                                                                                                                                              | Other climatic conditions for storage according to stated class |      | 1K22/ DIN 60721-3-1                                                            |
| Weight [g] 181.8  Dimensions [mm] 15.5 x 15.5 x 45  Moulded-body material TPU  Material nut brass, nickel-plated                                                                                                                                                                                                                                                                                                                                                                                                                                                                                                                                                                                                                                                                                                                                                                                                                                                                                                                                                                                                                                                                                                                                                                                                                                                                                                                                                                                                                                                                                                                                                                                                                                                                                                                                                                                                                                                                                                                                                                                                               | Protection                                                      |      | IP 65; IP 67; IP 68; IP 69K                                                    |
| Dimensions [mm] 15.5 x 15.5 x 45  Moulded-body material TPU  Material nut brass, nickel-plated                                                                                                                                                                                                                                                                                                                                                                                                                                                                                                                                                                                                                                                                                                                                                                                                                                                                                                                                                                                                                                                                                                                                                                                                                                                                                                                                                                                                                                                                                                                                                                                                                                                                                                                                                                                                                                                                                                                                                                                                                                 | Mechanical data                                                 |      |                                                                                |
| Moulded-body material  Material nut  TPU  brass, nickel-plated                                                                                                                                                                                                                                                                                                                                                                                                                                                                                                                                                                                                                                                                                                                                                                                                                                                                                                                                                                                                                                                                                                                                                                                                                                                                                                                                                                                                                                                                                                                                                                                                                                                                                                                                                                                                                                                                                                                                                                                                                                                                 | Weight                                                          | [g]  | 181.8                                                                          |
| Material nut brass, nickel-plated                                                                                                                                                                                                                                                                                                                                                                                                                                                                                                                                                                                                                                                                                                                                                                                                                                                                                                                                                                                                                                                                                                                                                                                                                                                                                                                                                                                                                                                                                                                                                                                                                                                                                                                                                                                                                                                                                                                                                                                                                                                                                              | Dimensions                                                      | [mm] | 15.5 x 15.5 x 45                                                               |
| and and an analysis of the second                                                                                                                                                                                                                                                                                                                                                                                                                                                                                                                                                                                                                                                                                                                                                                                                                                                                                                                                                                                                                                                                                                                                                                                                                                                                                                                                                                                                                                                                                                                                                                                                                                                                                                                                                                                                                                                                                                                                                                                                                                                                                              | Moulded-body material                                           |      | TPU                                                                            |
| Sealing material Viton                                                                                                                                                                                                                                                                                                                                                                                                                                                                                                                                                                                                                                                                                                                                                                                                                                                                                                                                                                                                                                                                                                                                                                                                                                                                                                                                                                                                                                                                                                                                                                                                                                                                                                                                                                                                                                                                                                                                                                                                                                                                                                         | Material nut                                                    |      | brass, nickel-plated                                                           |
|                                                                                                                                                                                                                                                                                                                                                                                                                                                                                                                                                                                                                                                                                                                                                                                                                                                                                                                                                                                                                                                                                                                                                                                                                                                                                                                                                                                                                                                                                                                                                                                                                                                                                                                                                                                                                                                                                                                                                                                                                                                                                                                                | Sealing material                                                |      | Viton                                                                          |
| Drag chain suitability yes                                                                                                                                                                                                                                                                                                                                                                                                                                                                                                                                                                                                                                                                                                                                                                                                                                                                                                                                                                                                                                                                                                                                                                                                                                                                                                                                                                                                                                                                                                                                                                                                                                                                                                                                                                                                                                                                                                                                                                                                                                                                                                     | Drag chain suitability                                          |      | yes                                                                            |