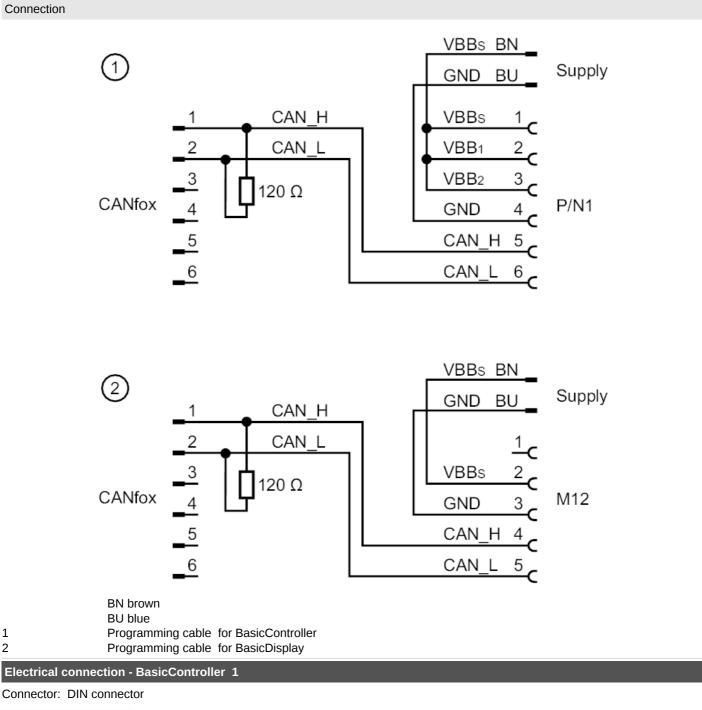

### **Electrical connection**

Cable: 1 m, PVC, grey

Connection

1

2

## Programming cable set for CAN interface

R360/CABLE/CANfox-Basic

Electrical connection - BasicController 2

Connector: Standard timer contact housing

Electrical connection - BasicDisplay 1

Connector: M12; coding: A