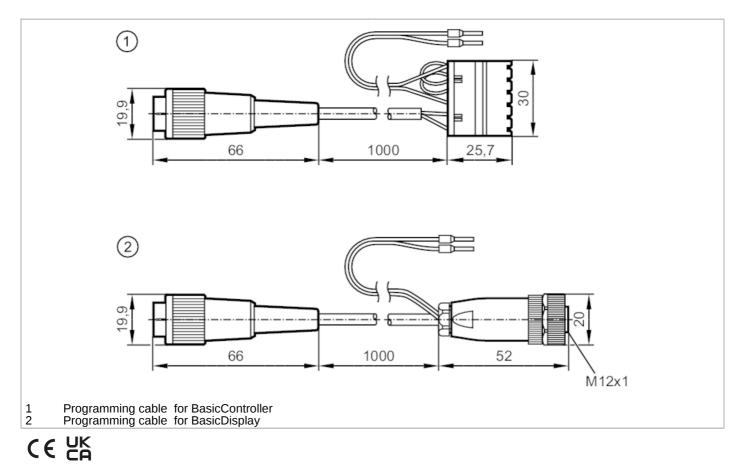

# EC2114

### Programming cable set for CAN interface



R360/CABLE/CANfox-Basic



# ApplicationDesignfor BasicController and BasicDisplay, not suitable for:, CR0431Mechanical dataWeight[g]144.3RemarksPack quantity1 pcs.

# EC2114

## Programming cable set for CAN interface

R360/CABLE/CANfox-Basic

### **Electrical connection**

Cable: 1 m, PVC, grey

Connection



1

2

# EC2114

## Programming cable set for CAN interface

R360/CABLE/CANfox-Basic



Electrical connection - BasicController 2

Connector: Standard timer contact housing

Electrical connection - BasicDisplay 1

Connector: M12; coding: A



### Electrical connection - BasicDisplay 2

Connector: DIN connector