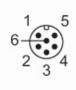

# EC2114

### Programming cable set for CAN interface



R360/CABLE/CANfox-Basic



# ApplicationDesignfor BasicController and BasicDisplay, not suitable for:, CR0431Mechanical dataWeight[g]144.3RemarksPack quantity1 pcs.

# EC2114

## Programming cable set for CAN interface

R360/CABLE/CANfox-Basic

### **Electrical connection**

Cable: 1 m, PVC, grey

Connection



1

2

# EC2114

## Programming cable set for CAN interface

R360/CABLE/CANfox-Basic



Electrical connection - BasicController 2

Connector: Standard timer contact housing

Electrical connection - BasicDisplay 1

Connector: M12; coding: A



### Electrical connection - BasicDisplay 2

Connector: DIN connector