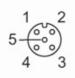

## Programming cable set for CAN interface

R360/CABLE/CANfox-Basic

Electrical connection - BasicController 2

Connector: Standard timer contact housing

Electrical connection - BasicDisplay 1

Connector: M12; coding: A