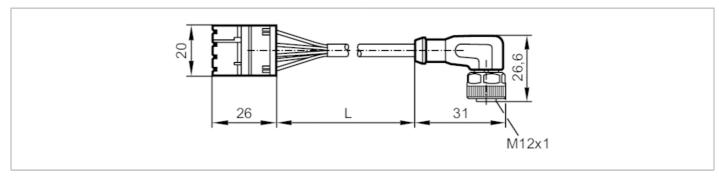

## C€ CK

| Application                           |      |                                                                                                                      |
|---------------------------------------|------|----------------------------------------------------------------------------------------------------------------------|
| Application                           |      |                                                                                                                      |
| Design                                |      | wired, for BasicController and BasicDisplay, 1 x CR04xx, 1 x CR045x                                                  |
| Application                           |      | подача напруги; CAN bus                                                                                              |
| Operating conditions                  |      |                                                                                                                      |
| Ambient temperature                   | [°C] | -4085                                                                                                                |
| Mechanical data                       |      |                                                                                                                      |
| Weight                                | [g]  | 364.5                                                                                                                |
| Remarks                               |      |                                                                                                                      |
| Remarks                               |      | CAN bus terminating resistors (120 ohm) are integrated into the standard timer contact housing and the M12 connector |
| Pack quantity                         |      | 1 pcs.                                                                                                               |
| Electrical connection                 |      |                                                                                                                      |
| Cable: 10 m; 5 x 0.34 mm <sup>2</sup> |      |                                                                                                                      |
| Connection                            |      |                                                                                                                      |

BN 1 C

VBBs WH 2 C

STATE OF THE PROPERTY OF

Core colours :

BK = black

BN = brown

BU = blue

GY = grey

WH = white

Connector: 1 x M12