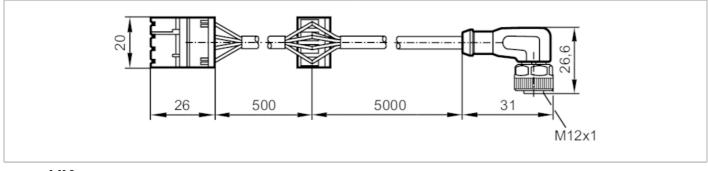

# EC0455

## Prewired jumper with contact housing



BasicCable/DisplayModules B



# CE CA

| Application          |      |                                                                                                                      |
|----------------------|------|----------------------------------------------------------------------------------------------------------------------|
| Design               |      | wired, for BasicController and BasicDisplay, 2 x CR04xx, 1 x CR045x                                                  |
| Application          |      | подача напруги; CAN bus                                                                                              |
| Operating conditions |      |                                                                                                                      |
| Ambient temperature  | [°C] | -4