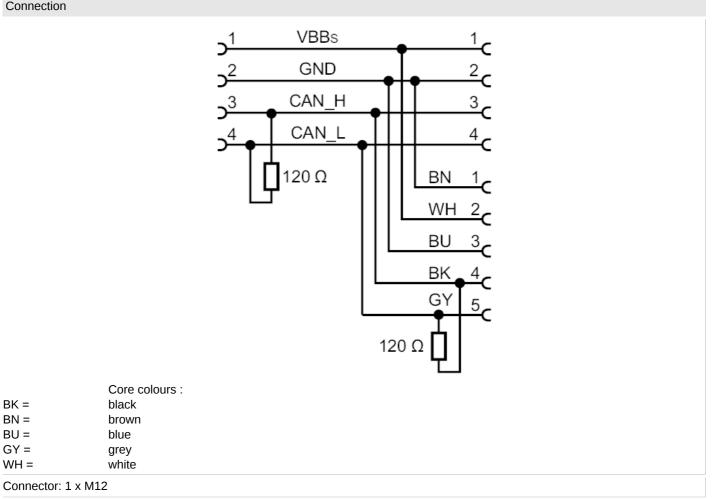

| [g]  | 231.7                                                                                                                |
| Remarks              |      |                                                                                                                      |
| Remarks              |      | CAN bus terminating resistors (120 ohm) are integrated into the standard timer contact housing and the M12 connector |
| Pack quantity        |      | 1 pcs.                                                                                                               |

# EC0455

## Prewired jumper with contact housing

BasicCable/DisplayModules B

### **Electrical connection**

#### Cable: 5 m, black; 5 x 0.34 mm<sup>2</sup>

#### Connection

BK =

BN =

BU =

GY = WH =