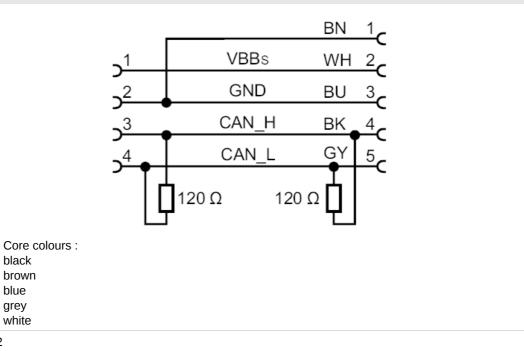

## CE CA

| Application                          |      |                                                                                                                      |
|--------------------------------------|------|----------------------------------------------------------------------------------------------------------------------|
| Design                               |      | wired, for BasicController and BasicDisplay, 1 x CR04xx, 1 x CR045x                                                  |
| Application                          |      | подача напруги; CAN bus                                                                                              |
| Operating conditions                 |      |                                                                                                                      |
| Ambient temperature                  | [°C] | -4085                                                                                                                |
| Mechanical data                      |      |                                                                                                                      |
| Weight                               | [g]  | 194.4                                                                                                                |
| Remarks                              |      |                                                                                                                      |
| Remarks                              |      | CAN bus terminating resistors (120 ohm) are integrated into the standard timer contact housing and the M12 connector |
| Pack quantity                        |      | 1 pcs.                                                                                                               |
| Electrical connection                |      |                                                                                                                      |
| Cable: 5 m: 5 x 0 34 mm <sup>2</sup> |      |                                                                                                                      |

Cable: 5 m; 5 x 0.34 mm<sup>2</sup>

Connection

Connector: 1 x M12

BK =

BN =

BU =

GY =

WH =