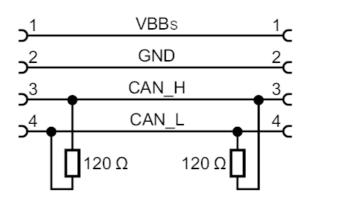

## CE CA

| Application                                            |      |                                                                                                |
|--------------------------------------------------------|------|------------------------------------------------------------------------------------------------|
| Design                                                 |      | wired, for BasicController, 2 x CR04xx                                                         |
| Application                                            |      | подача напруги; CAN bus                                                                        |
| Operating conditions                                   |      |                                                                                                |
| Ambient temperature                                    | [°C] | -4085                                                                                          |
| Mechanical data                                        |      |                                                                                                |
| Weight                                                 | [g]  | 46.4                                                                                           |
| Remarks                                                |      |                                                                                                |
| Remarks                                                |      | CAN bus terminating resistors (120 ohms) are integrated in the standard timer contact housings |
| Pack quantity                                          |      | 1 pcs.                                                                                         |
| Electrical connection                                  |      |                                                                                                |
| Cable: 0.5 m, PVC, black, Ø 5 mm; 4 x 0.5 mm² / AWG 20 |      |                                                                                                |