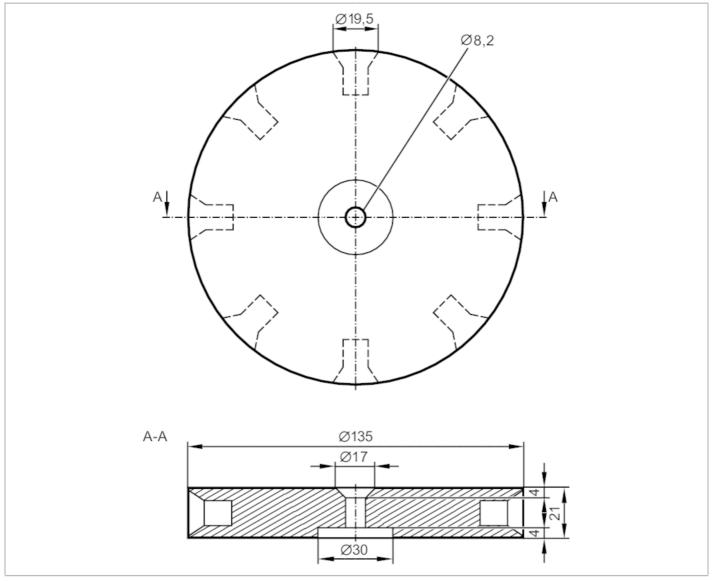

## Cam wheel

TARGET WHEEL/8,2mm

| Product characteristics |      |                                                                                                                                                                                     |
|-------------------------|------|-------------------------------------------------------------------------------------------------------------------------------------------------------------------------------------|
| Dimensions              | [mm] | 135 x 135 x 21                                                                                                                                                                      |
| Application             |      |                                                                                                                                                                                     |
| Application             |      | for detection of very low rotational speeds and conversion to a higher pulse number per minute; with even mark-to-space ratio; e.g. for the use of a frequency-to-current converter |
| Mechanical data         |      |                                                                                                                                                                                     |
| Weight                  | [9]  | 490                                                                                                                                                                                 |
| Dimensions              | [mm] | 135 x 135 x 21                                                                                                                                                                      |
| Materials               |      | disc: Delrin; гвинти: СК 45                                                                                                                                                         |
| Remarks                 |      |                                                                                                                                                                                     |
| Remarks                 |      | The socket head screws can be removed to reduce the number of cams.                                                                                                                 |