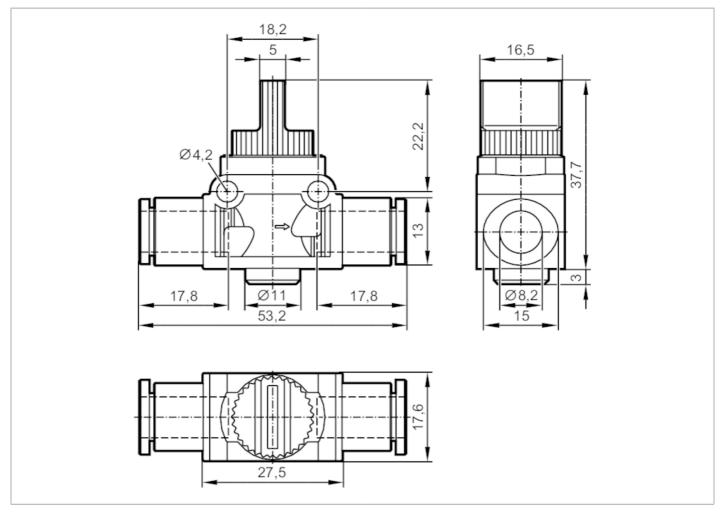

## E75233

## 3/2-way shut-off valve

Shut-off valve

| Application          |      |                                                                                                          |
|----------------------|------|----------------------------------------------------------------------------------------------------------|
| Media                |      | compressed air according to ISO 8573-1: 2001                                                             |
| Operating conditions |      |                                                                                                          |
| Ambient temperature  | [°C] | 060                                                                                                      |
| Mechanical data      |      |                                                                                                          |
| Weight               | [g]  | 23.3                                                                                                     |
| Materials            |      | housing: PBT; release ring: polyoxymethylene;<br>Tooth lock washer: stainless steel; Sealing: NBR        |
| Remarks              |      |                                                                                                          |
| Remarks              |      | 3/2-way shut-off valves block the airflow and vent the secondary side.                                   |
|                      |      | Installation before the P connection [1] of the AirBox to block the compressed air supply of the AirBox. |
| Pack quantity        |      | 1 pcs.                                                                                                   |