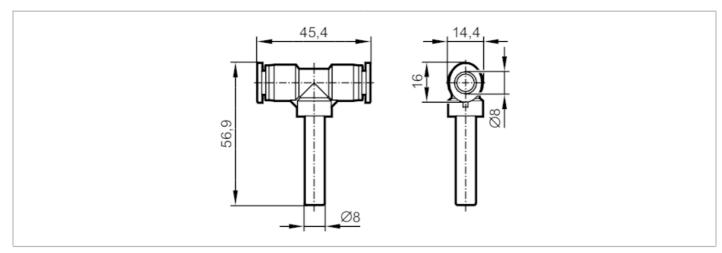

## **Push-in T-fitting for pneumatic connections**

AirBox push-in T-connect 10pcs

| Application          |       |                                                                                                                            |
|----------------------|-------|----------------------------------------------------------------------------------------------------------------------------|
| Media                |       | compressed air according to ISO 8573-1: 2001                                                                               |
| Operating conditions |       |                                                                                                                            |
| Operating pressure   | [bar] | 10; (min0,95)                                                                                                              |
| Ambient temperature  | [°C]  | -2080                                                                                                                      |
| Mechanical data      |       |                                                                                                                            |
| Weight               | [9]   | 120.1                                                                                                                      |
| Materials            |       | housing: nickel-plated brass / PA66; release ring: polyoxymethylene;<br>Tooth lock washer: stainless steel; form ring: NBR |
| Tube fittings        |       | 8 mm                                                                                                                       |
| Sleeve diameter      | [mm]  | 8                                                                                                                          |
| Remarks              |       |                                                                                                                            |
| Pack quantity        |       | 10 pcs.                                                                                                                    |