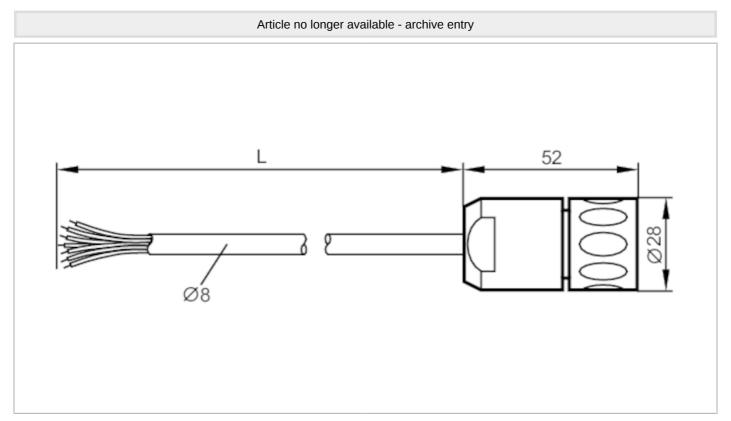

#### Connection

| 1        | BU |
|----------|----|
| 2        |    |
| 3        |    |
| 4        |    |
| 5        |    |
| 6        |    |
| 7        |    |
| <u>8</u> |    |
| 9        |    |
| 10       |    |
| 11       |    |
| 12       |    |
| 13       |    |
| 14       |    |
| 15       |    |
| 16       |    |
| 17       |    |
|          |    |