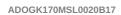

### Connecting cable with socket

ADOGK170MSL0020B17

### **Electrical connection**

Cable: 20 m, PUR, Ø 8 mm; 13 x 0.14 mm<sup>2</sup> + 4 x 0.5 mm<sup>2</sup>

### Electrical connection - socket

Connector: 1 x M23, straight; Moulded body: brass / PA 6.6, in plastic sheath; Locking: brass, in plastic sheath Connector: 1 x M23, straight; Moulded body: brass / PA 6.6, in plastic sheath; Locking: PA 6.6, in plastic sheath